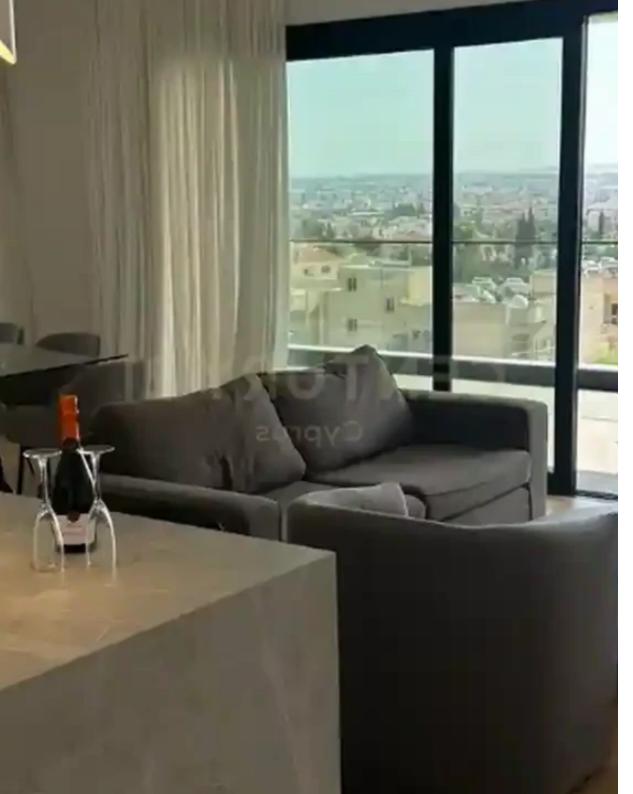

highway, and within walking distance to Grammar School. With a generous internal space of 125m², the penthouse features a covered veranda and an expansive 81m² roof terrace that boasts breath taking views of Limassol. The terrace is equipped with a custom-designed BBQ area, provisions for a jacuzzi, and comes furnished with stylish outdoor furniture. Inside, theirs an open-plan kitchen and living room and dining area, while the master bedroom includes an ensuite bathroom with a walk-in rain shower. The property also features a shared bathro...