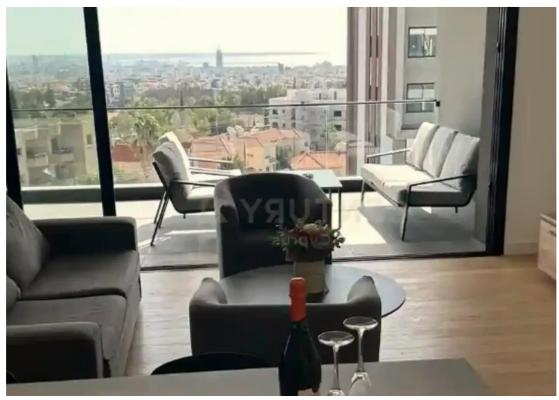

highway, and within walking distance to Grammar School. With a generous internal space of 125m², the penthouse features a covered veranda and an expansive 81m² roof terrace that boasts breath taking views of Limassol. The terrace is equipped with a custom-designed BBQ area, provisions for a jacuzzi, and comes furnished with stylish outdoor furniture. Inside, theirs an open-plan kitchen and living room and dining area, while the master bedroom includes an ensuite bathroom with a walk-in rain shower. The property also features a shared bathro...