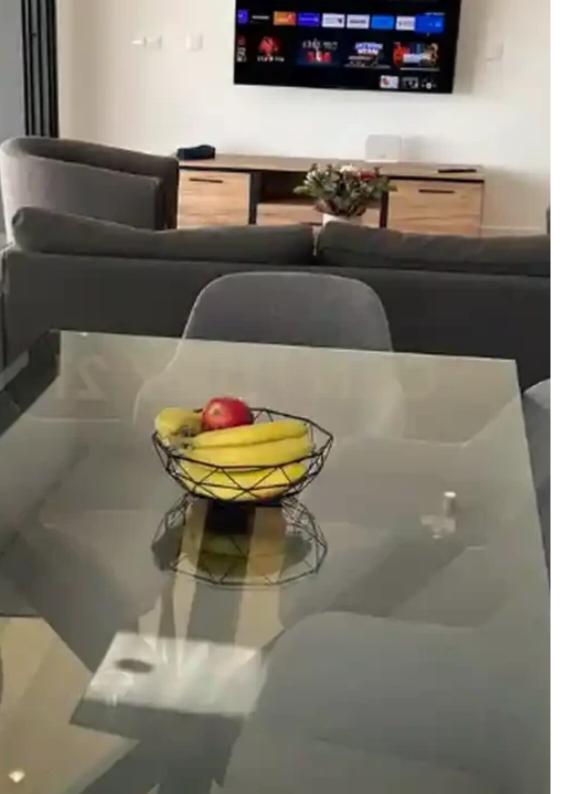

highway, and within walking distance to Grammar School. With a generous internal space of 125m², the penthouse features a covered veranda and an expansive 81m² roof terrace that boasts breath taking views of Limassol. The terrace is equipped with a custom-designed BBQ area, provisions for a jacuzzi, and comes furnished with stylish outdoor furniture. Inside, theirs an open-plan kitchen and living room and dining area, while the master bedroom includes an ensuite bathroom with a walk-in rain shower. The property also features a shared bathro...