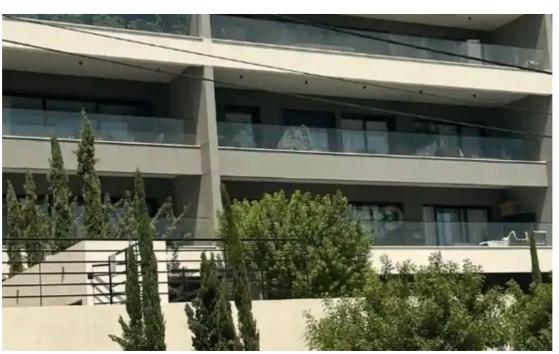

highway, and within walking distance to Grammar School. With a generous internal space of 125m², the penthouse features a covered veranda and an expansive 81m² roof terrace that boasts breath taking views of Limassol. The terrace is equipped with a custom-designed BBQ area, provisions for a jacuzzi, and comes furnished with stylish outdoor furniture. Inside, theirs an open-plan kitchen and living room and dining area, while the master bedroom includes an ensuite bathroom with a walk-in rain shower. The property also features a shared bathro...