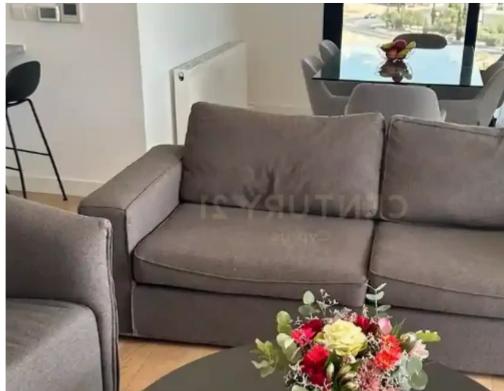

highway, and within walking distance to Grammar School. With a generous internal space of 125m², the penthouse features a covered veranda and an expansive 81m² roof terrace that boasts breath taking views of Limassol. The terrace is equipped with a custom-designed BBQ area, provisions for a jacuzzi, and comes furnished with stylish outdoor furniture. Inside, theirs an open-plan kitchen and living room and dining area, while the master bedroom includes an ensuite bathroom with a walk-in rain shower. The property also features a shared bathro...