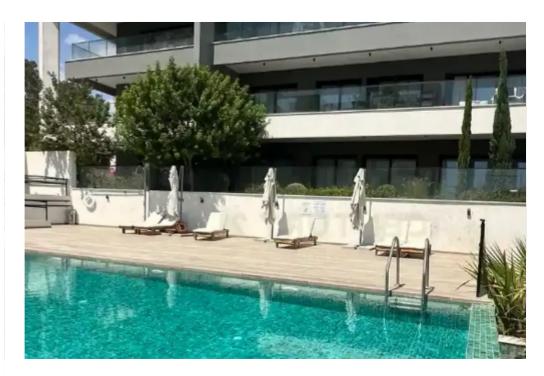

highway, and within walking distance to Grammar School. With a generous internal space of 125m², the penthouse features a covered veranda and an expansive 81m² roof terrace that boasts breath taking views of Limassol. The terrace is equipped with a custom-designed BBQ area, provisions for a jacuzzi, and comes furnished with stylish outdoor furniture. Inside, theirs an open-plan kitchen and living room and dining area, while the master bedroom includes an ensuite bathroom with a walk-in rain shower. The property also features a shared bathro...