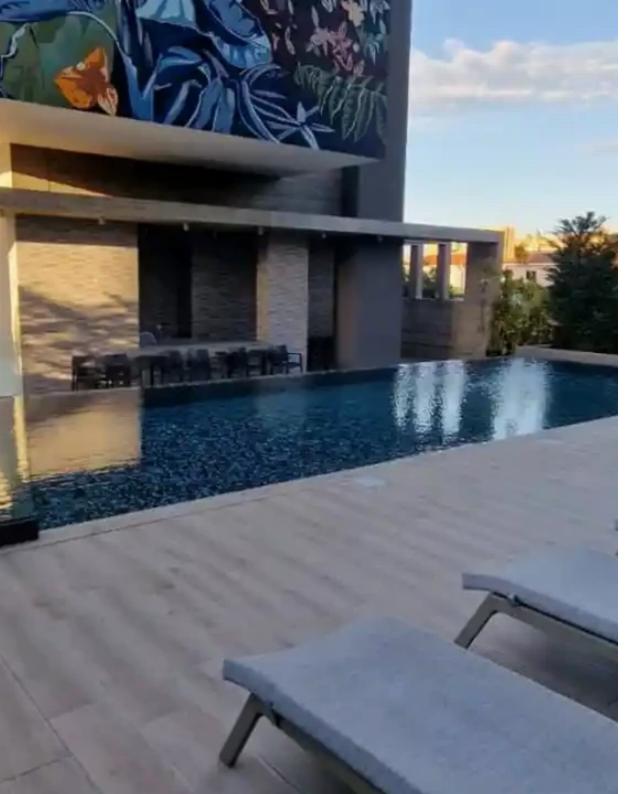

Offered at: 2,000

Type: Apartmen

""""For rent a new 1-bedroom apartment located in the center of the tourist area Germasogia district, next to Dasoudi Park and Papas supermarket.

The apartment is part of a gated apartment complex with a communal pool, parking and storage room. Large covered veranda. The highest quality of construction and finishing materials. All necessary urban and resort infrastructure is within walking distance. Utilities for the complex are not included in the price.""""...