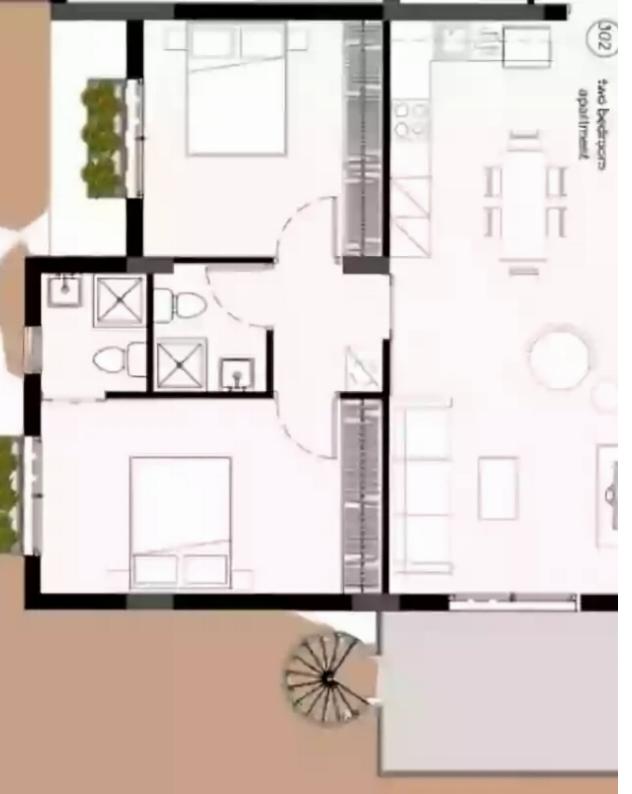

Type: Apartment

Veranda: 11 m²

Step into the allure of Apartment 302, a two-bedroom haven on the 3st level of Emeralda One. Boasting an internal area of 78.5 square meters, this residence is a showcase of modern design and functionality. The covered veranda, spanning 11 square meters and rooftop terrace 64 square meters, add a touch of outdoor charm to this elegant space. Whether you seek a relaxing retreat or a stylish entertaining area, Apartment 302 caters to your every need, creating a perfect harmony between comfort and style....