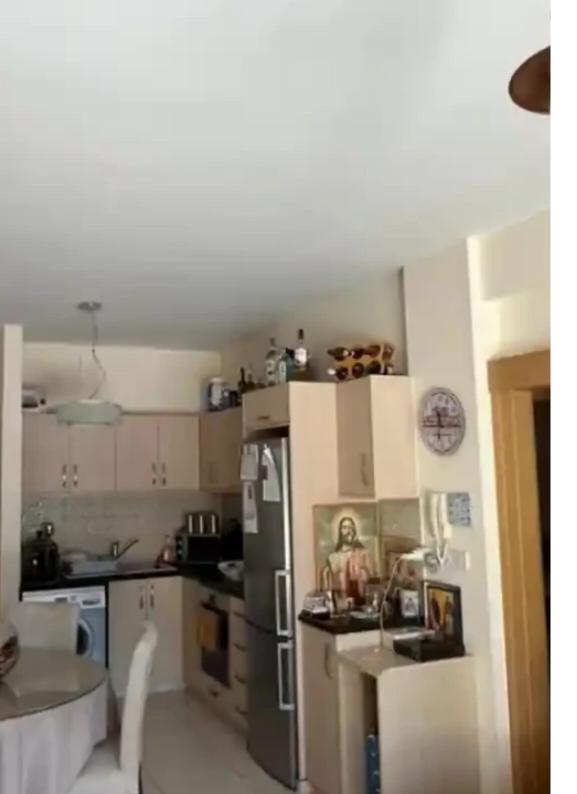

Type: **Apartmen**t

""""This spacious two bedroom apartment for rent is located in Parekklisha area, Limassol. The apartment is fully furnished comprised kitchen, dining and living room, 2 bedrooms and 1 bathroom. The apartment is on the ground floor include huge garden with barbeque space and many flowers. Its fully furnished with modern and styled furniture, includes air conditions, washing machine, dryer and store room. The internal area is 80sqm and total asset is 247sqm. Complex offering a common swimming pool. This spacious apartment is near to the Parklane Resorts and two minutes walking to the beach."""""...