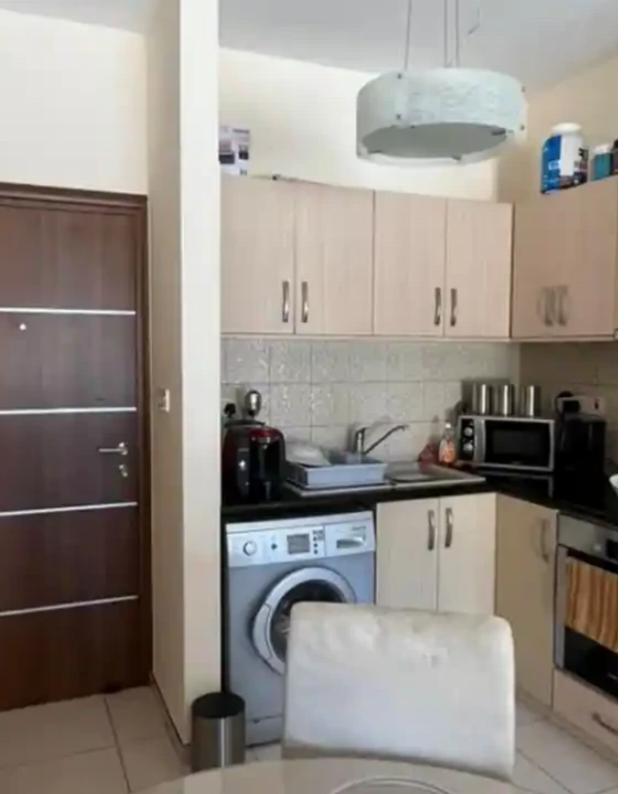

Type: **Apartmen**t

""""This spacious two bedroom apartment for rent is located in Parekklisha area, Limassol. The apartment is fully furnished comprised kitchen, dining and living room, 2 bedrooms and 1 bathroom. The apartment is on the ground floor include huge garden with barbeque space and many flowers. Its fully furnished with modern and styled furniture, includes air conditions, washing machine, dryer and store room. The internal area is 80sqm and total asset is 247sqm. Complex offering a common swimming pool. This spacious apartment is near to the Parklane Resorts and two minutes walking to the beach."""""...