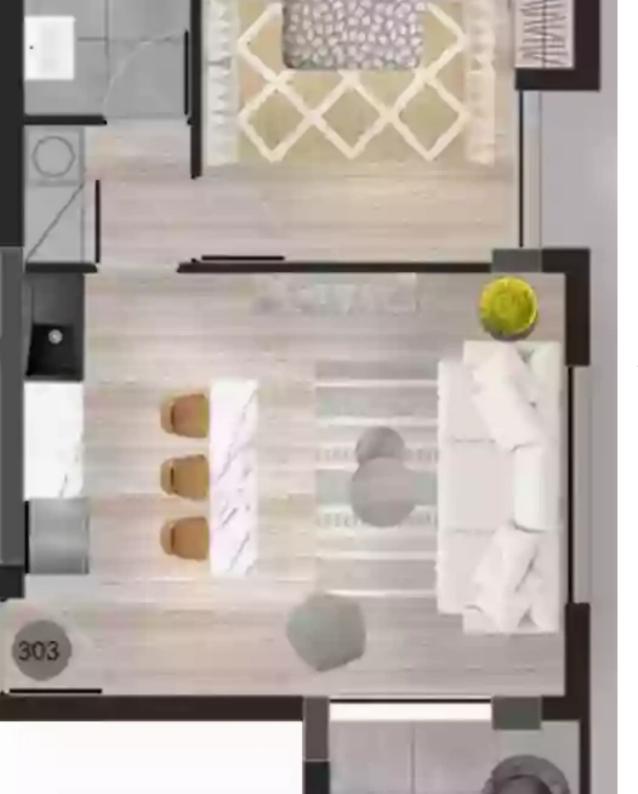

Offered at: €225,000 Estate ID: 6867 Ref: J4015L1535

Step into sophistication on Emeralda Two, where a one-bedroom apartment awaits. Boasting an internal space of 50 square meters and covered verandas extending to 9 square meters, this residence offers a perfect blend of style and comfort, creating a modern sanctuary for your lifestyle....