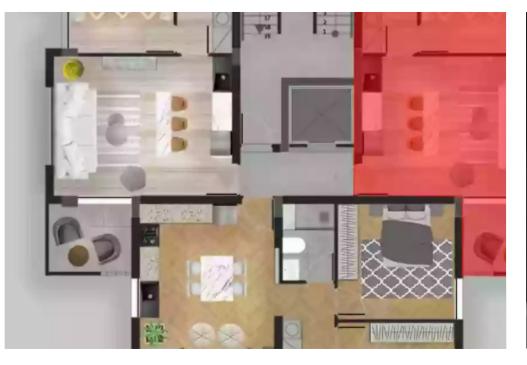

Offered at: €225,000 Estate ID: 6867 Ref: J4015L1535

Step into sophistication on Emeralda Two, where a one-bedroom apartment awaits. Boasting an internal space of 50 square meters and covered verandas extending to 9 square meters, this residence offers a perfect blend of style and comfort, creating a modern sanctuary for your lifestyle....