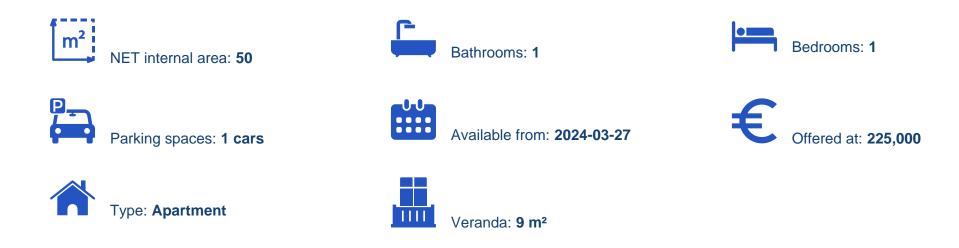

## 1 bedrooms, 50

Limassol, Linopetra-Agios-Stylianos-Agios-Athanasios-4100 , Cyprus This ad is presented by listings admin, under supervision from , Licensed Real Estate Agent Reg no: 1234, Lic no: 603/E

Offered at: €225,000 Estate ID: 6867 Ref: J4015L1535

Step into sophistication on Emeralda Two, where a one-bedroom apartment awaits. Boasting an internal space of 50 square meters and covered verandas extending to 9 square meters, this residence offers a perfect blend of style and comfort, creating a modern sanctuary for your lifestyle....