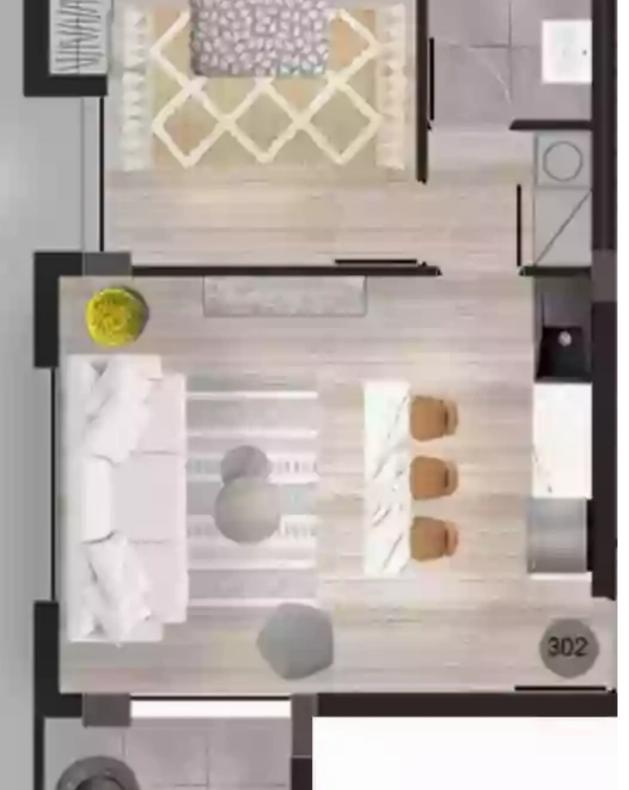

Offered at: 225,000

Type: **Apartment** 

Veranda: 9 m<sup>2</sup>

Step into sophistication on Emeralda Two, where a one-bedroom apartment awaits. Boasting an internal space of 50 square meters and covered verandas extending to 9 square meters, this residence offers a perfect blend of style and comfort, creating a modern sanctuary for your lifestyle....