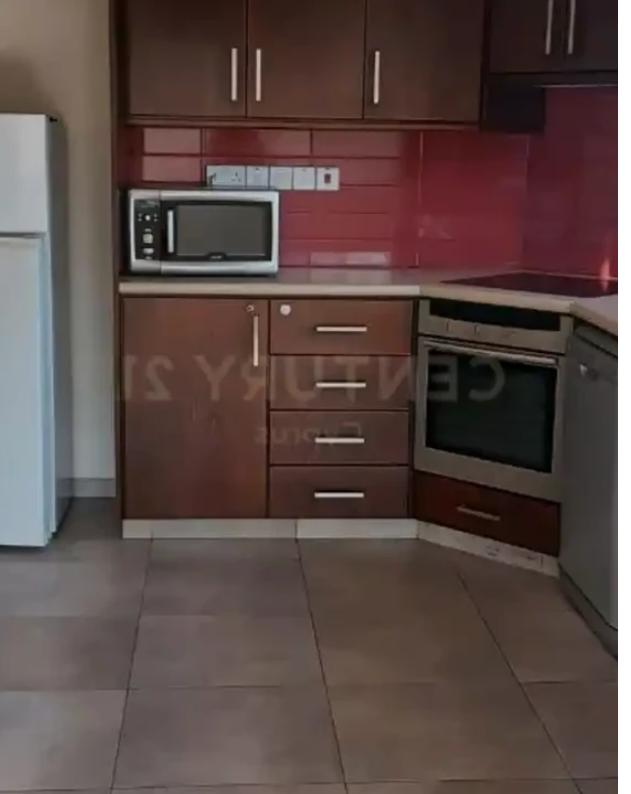

Offered at: 1,600

Type: Apartment

"""Excellent bright apartment for a family or for one person, located close to Trodoos Round about. It has an ideal location near the park and central streets. The apartment has 2 bedrooms, one bathroom, an perfect kitchen with the electronic devices. The living room has an open plan and is combined with the kitchen. The cozy rooms are of standard size, one room is furnished, the second is free. The apartment is fresh and bright, ready for occupancy."""...