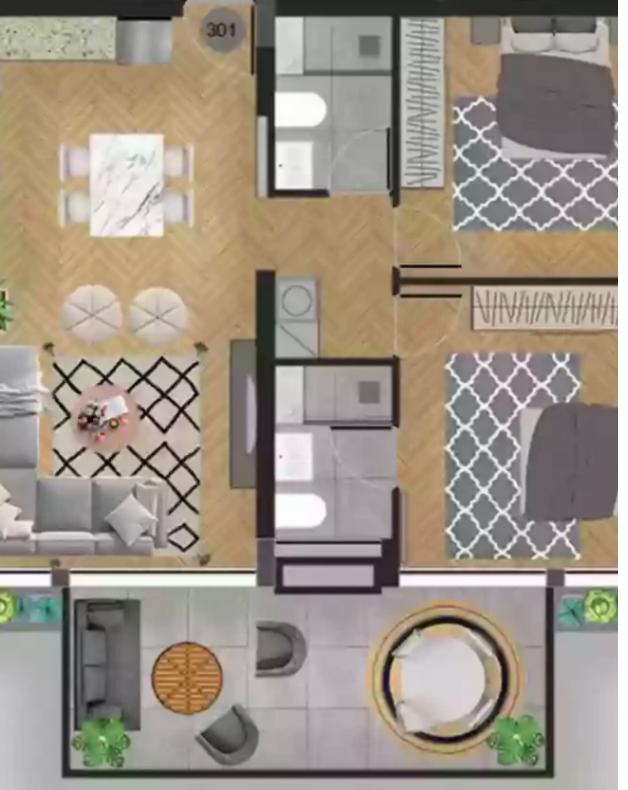

Offered at: 380,000

Type: **Apartment** 

Veranda: 20 m²

Step into sophistication on Emeralda Two, where a two-bedroom apartment awaits. Boasting an internal space of 78,5 square meters and covered verandas extending to 20 square meters and a roof terrace of 60 square meters, this residence offers a perfect blend of style and comfort, creating a modern sanctuary for your lifestyle....