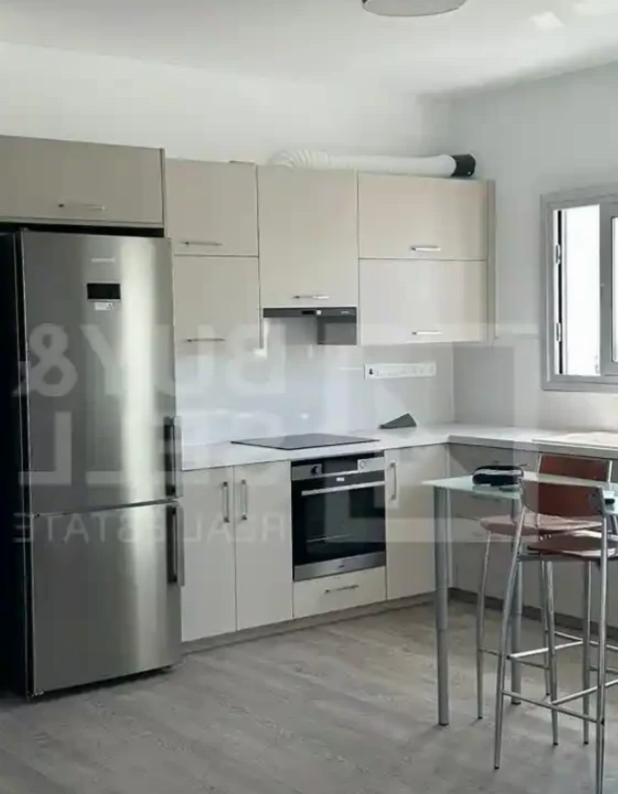

""""""""We present to you a brand new 2-bedroom penthouse in the Mesa Geitonia area, close to schools, supermarkets, the Superhome Center, and cafés. The apartment features a spacious living room with an open-plan kitchen, fully equipped with electrical appliances. There are 2 bedrooms, one of which has an en-suite shower, and a guest toilet. Additionally, it offers a large veranda and a covered parking space. Contact us for a viewing.