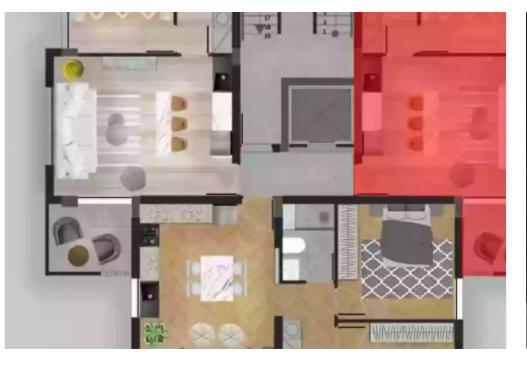

Offered at: €220,000 Estate ID: 6872 Ref: J4015L1530

Discover unparalleled comfort in residence at Emeralda Two. This one-bedroom apartment boasts a thoughtfully designed internal area of 50 square meters and covered verandas measuring 9 square meters. Immerse yourself in a space that seamlessly combines modern aesthetics with functional design....