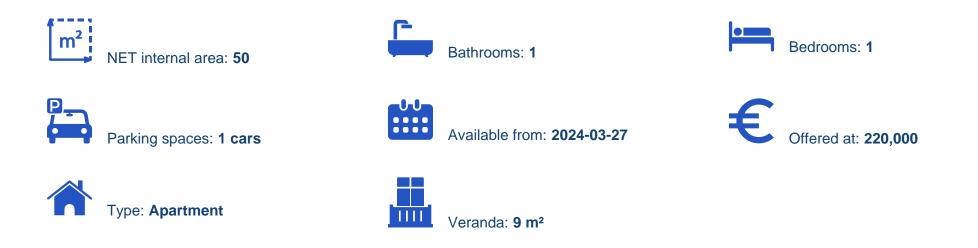

## 1 bedrooms, 50

Limassol, Linopetra-Agios-Stylianos-Agios-Athanasios-4100 , Cyprus This ad is presented by listings admin, under supervision from , Licensed Real Estate Agent Reg no: 1234, Lic no: 603/E

Offered at: €220,000 Estate ID: 6872 Ref: J4015L1530

Discover unparalleled comfort in residence at Emeralda Two. This one-bedroom apartment boasts a thoughtfully designed internal area of 50 square meters and covered verandas measuring 9 square meters. Immerse yourself in a space that seamlessly combines modern aesthetics with functional design....