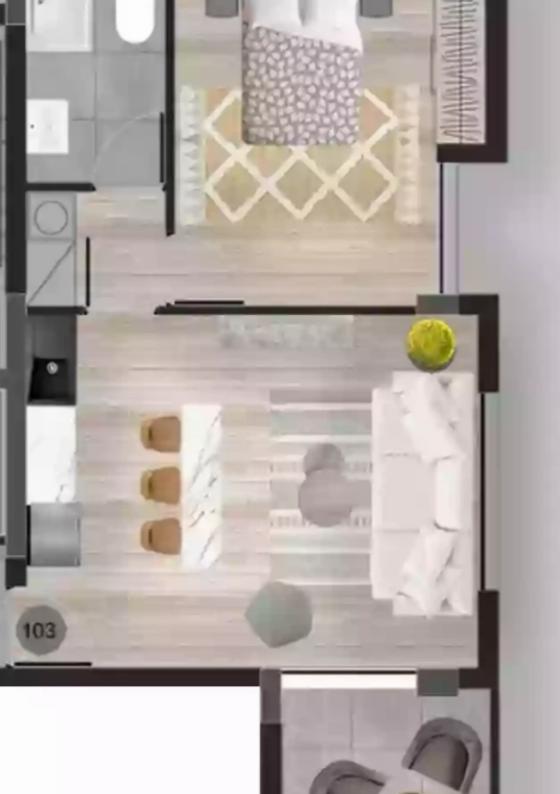

Offered at: €220,000 Estate ID: 6872 Ref: J4015L1530

Discover unparalleled comfort in residence at Emeralda Two. This one-bedroom apartment boasts a thoughtfully designed internal area of 50 square meters and covered verandas measuring 9 square meters. Immerse yourself in a space that seamlessly combines modern aesthetics with functional design....