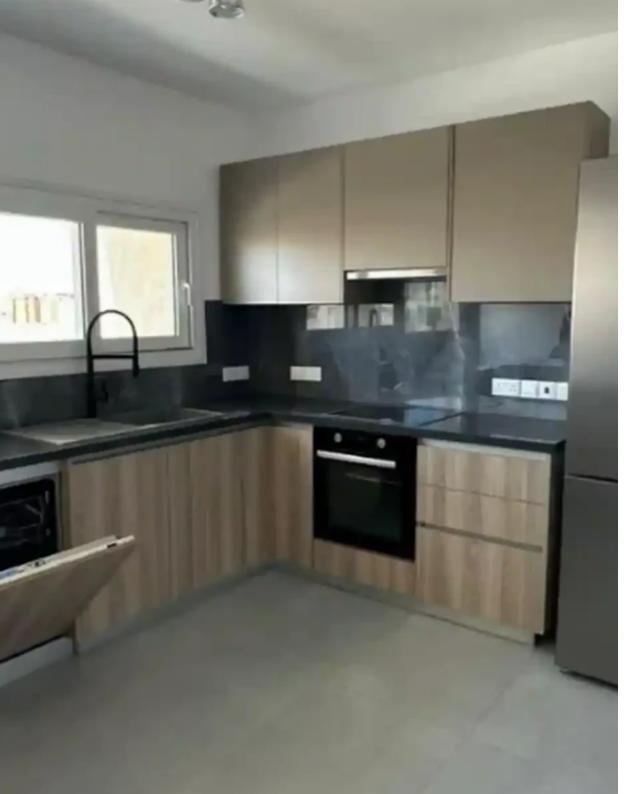

Offered at: 2,100

Type: Apartment

"""""Very specious 2 bedroom apartment in 5 minutes walking distance from the sea . Huge bedrooms .One is master with own bathroom. Separate laundry room . PVC windows Rehau . Washing/drying machine. Big modern kitchen. Really unique apartment. Full service and support 24/7 for the tenants .""""""""...