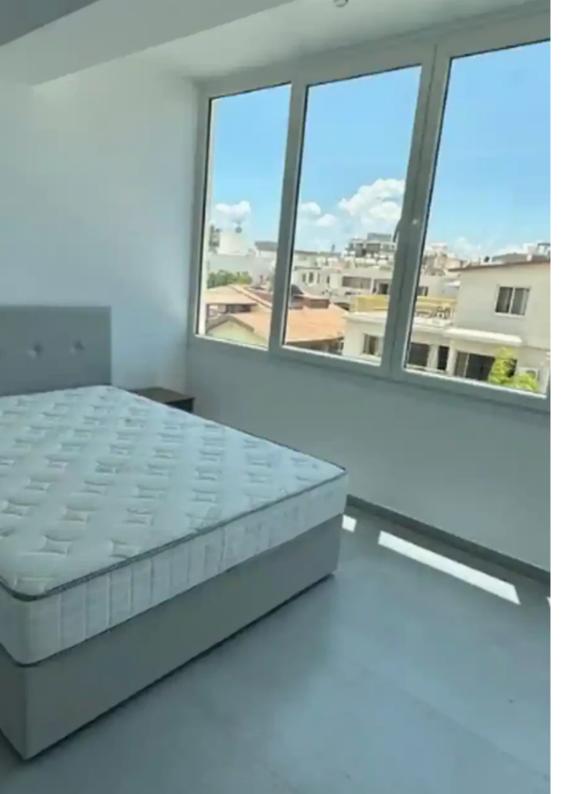

**Offered at:** €2,100

**Estate ID:** 68733

**Ref:** ba5465864

NET internal area: 110

Bathrooms: 1

Bedrooms: 2

Parking spaces: **No cars** 

Available from: 2024-10-24

Offered at: 2,100

Type: Apartment

"""""Very specious 2 bedroom apartment in 5 minutes walking distance from the sea . Huge bedrooms .One is master with own bathroom. Separate laundry room . PVC windows Rehau . Washing/drying machine. Big modern kitchen. Really unique apartment. Full service and support 24/7 for the tenants .""""""""...