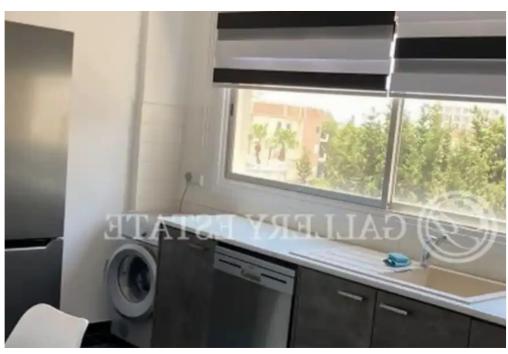

## 2-bedroom apartment to rent

Limassol, Old-Bridge-And-Royal-Gardens-Potamos-Germasogeias-4041, Cyprus

This ad is presented by listings admin, under supervision from , Licensed Real Estate Agent Reg no: 1234, Lic no: 603/E

**Offered at:** € 1,600

**Estate ID:** 68744

**Ref:** ba5465334

NET internal area: 100

Bathrooms: 1

Bedrooms: 2

Parking spaces: Covered cars

Available from: 2024-10-24

Offered at: 1,600

Type: **Apartment** 