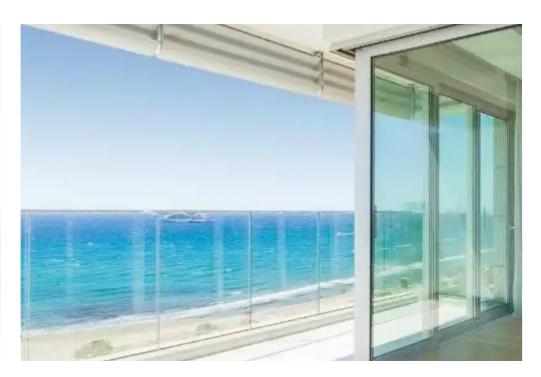

Type: Apartment

""""For long-term rent a luxurious one-bedroom apartment (from 1 year) on the 6th floor with stunning sea views and access to all the amenities of a 5\* hotel. The apartments are located on the first line with direct access to the sea and the beach. The total area is 120 m2 and 22 m2. covered veranda. 2 bedrooms, living room combined with kitchen, bathroom + guest shower/WC. On the roof of the complex there is a separate swimming pool and a gym for residents. In addition, all hotel services are available around the clock, including use of the beach/grounds/spa/pools and the hotel gym.""""...