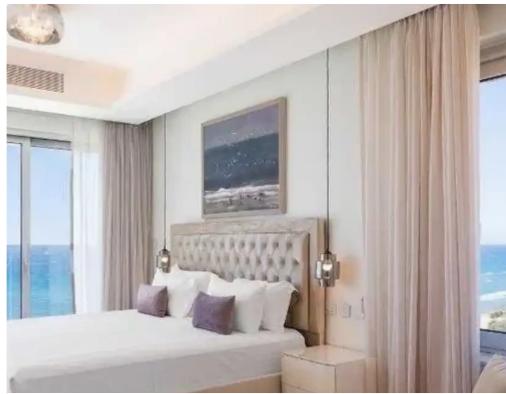

Type: Apartment

""""For long-term rent a luxurious one-bedroom apartment (from 1 year) on the 6th floor with stunning sea views and access to all the amenities of a 5\* hotel. The apartments are located on the first line with direct access to the sea and the beach. The total area is 120 m2 and 22 m2. covered veranda. 2 bedrooms, living room combined with kitchen, bathroom + guest shower/WC. On the roof of the complex there is a separate swimming pool and a gym for residents. In addition, all hotel services are available around the clock, including use of the beach/grounds/spa/pools and the hotel gym.""""...