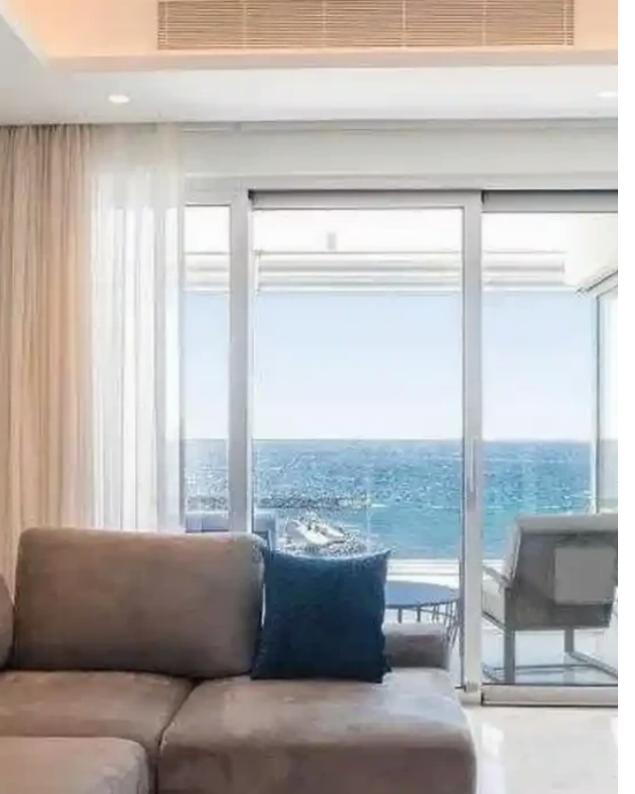

Type: Apartment

""""For long-term rent a luxurious one-bedroom apartment (from 1 year) on the 6th floor with stunning sea views and access to all the amenities of a 5\* hotel. The apartments are located on the first line with direct access to the sea and the beach. The total area is 120 m2 and 22 m2. covered veranda. 2 bedrooms, living room combined with kitchen, bathroom + guest shower/WC. On the roof of the complex there is a separate swimming pool and a gym for residents. In addition, all hotel services are available around the clock, including use of the beach/grounds/spa/pools and the hotel gym.""""...