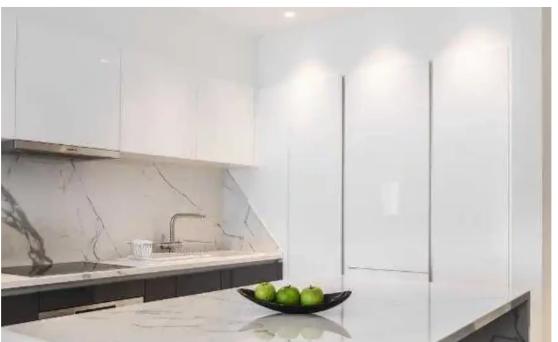

Type: Apartment

""""For long-term rent a luxurious one-bedroom apartment (from 1 year) on the 6th floor with stunning sea views and access to all the amenities of a 5\* hotel. The apartments are located on the first line with direct access to the sea and the beach. The total area is 120 m2 and 22 m2. covered veranda. 2 bedrooms, living room combined with kitchen, bathroom + guest shower/WC. On the roof of the complex there is a separate swimming pool and a gym for residents. In addition, all hotel services are available around the clock, including use of the beach/grounds/spa/pools and the hotel gym.""""...