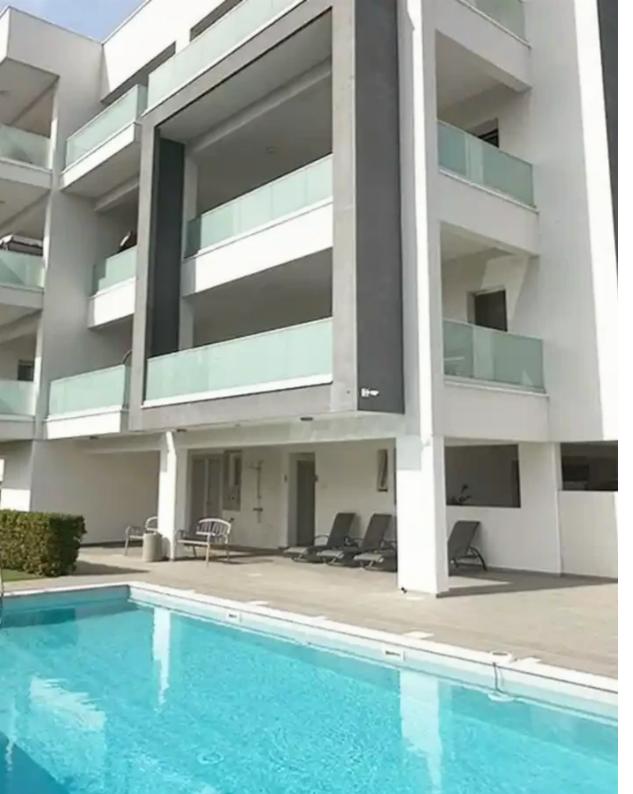

Offered at: 2,80

Type: Apartment

pool. The house is located in a quiet area of Germasoyia, close to the Papas supermarket. Easy and fast access to the motorway. The apartment is located on the 1st floor and has a covered area of 175 m2 (including verandas). High ceilings, high-quality building materials, plumbing. 3 bedrooms, 2 bathrooms + 1 guest toilet, fully equipped open plan kitchen and living room. There are Underfloor heating and VRV air conditioning system. Modern new furniture, high-quality mattresses. Parking space, storage room.""""...