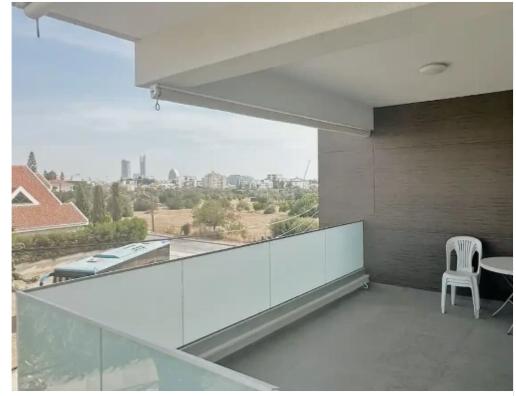

Offered at: 2,80

Type: Apartment

pool. The house is located in a quiet area of Germasoyia, close to the Papas supermarket. Easy and fast access to the motorway. The apartment is located on the 1st floor and has a covered area of 175 m2 (including verandas). High ceilings, high-quality building materials, plumbing. 3 bedrooms, 2 bathrooms + 1 guest toilet, fully equipped open plan kitchen and living room. There are Underfloor heating and VRV air conditioning system. Modern new furniture, high-quality mattresses. Parking space, storage room.""""...