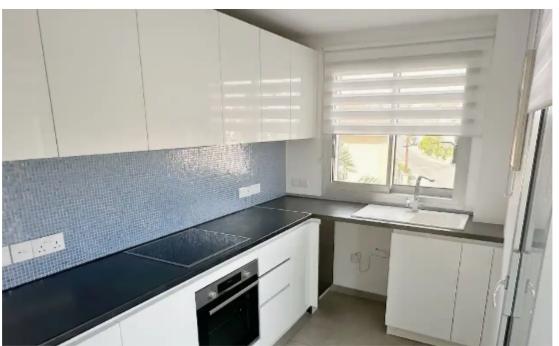

Offered at: 2,80

Type: Apartment

pool. The house is located in a quiet area of Germasoyia, close to the Papas supermarket. Easy and fast access to the motorway. The apartment is located on the 1st floor and has a covered area of 175 m2 (including verandas). High ceilings, high-quality building materials, plumbing. 3 bedrooms, 2 bathrooms + 1 guest toilet, fully equipped open plan kitchen and living room. There are Underfloor heating and VRV air conditioning system. Modern new furniture, high-quality mattresses. Parking space, storage room.""""...