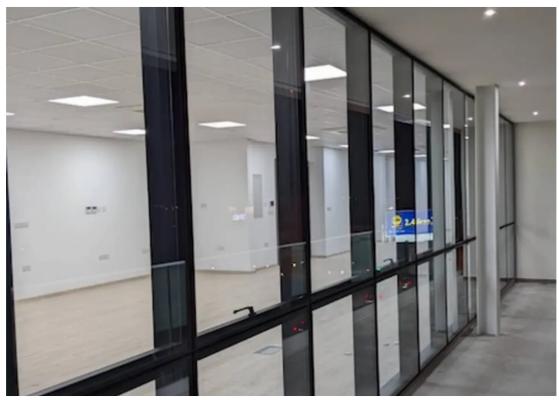

**Offered at:** € 6,500

**Estate ID:** 68861

**Ref:** ba5483869

NET internal area: 237

Available from: 2024-10-24

Offered at: 6,500

Type: Office

""""This open plan office space located in the heart of Limassol is now available for rent. The office with internal space of 177sqm is found on the 2nd floor in one of the busiest main avenues of the city with easy access to all amenities and to the highway. There is underground parking space available plus extra at the back of the building. It is equipped with VRV Air conditioning. Available in mid November 2024!""""...