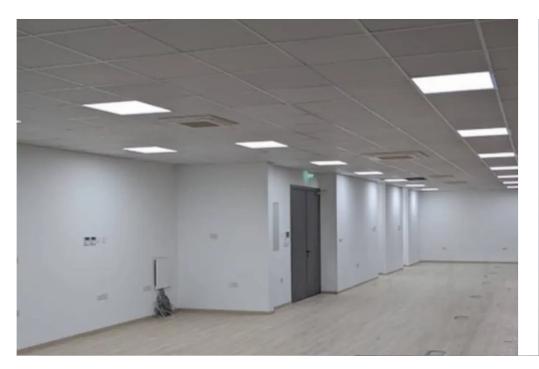

**Offered at:** € 6,500

**Estate ID:** 68861

**Ref:** ba5483869

NET internal area: 237

Available from: 2024-10-24

Offered at: 6,500

Type: Office

""""This open plan office space located in the heart of Limassol is now available for rent. The office with internal space of 177sqm is found on the 2nd floor in one of the busiest main avenues of the city with easy access to all amenities and to the highway. There is underground parking space available plus extra at the back of the building. It is equipped with VRV Air conditioning. Available in mid November 2024!""""...