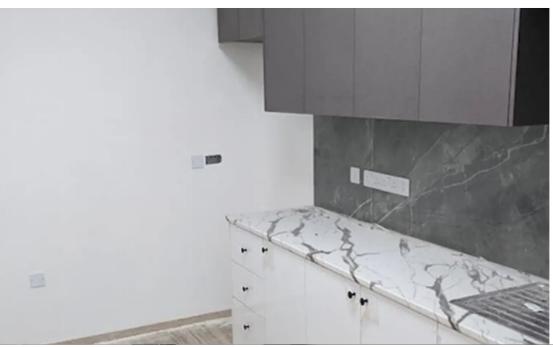

**Offered at:** € 6,500

**Estate ID:** 68861

**Ref:** ba5483869

NET internal area: 237

Available from: 2024-10-24

Offered at: 6,500

Type: Office

""""This open plan office space located in the heart of Limassol is now available for rent. The office with internal space of 177sqm is found on the 2nd floor in one of the busiest main avenues of the city with easy access to all amenities and to the highway. There is underground parking space available plus extra at the back of the building. It is equipped with VRV Air conditioning. Available in mid November 2024!""""...