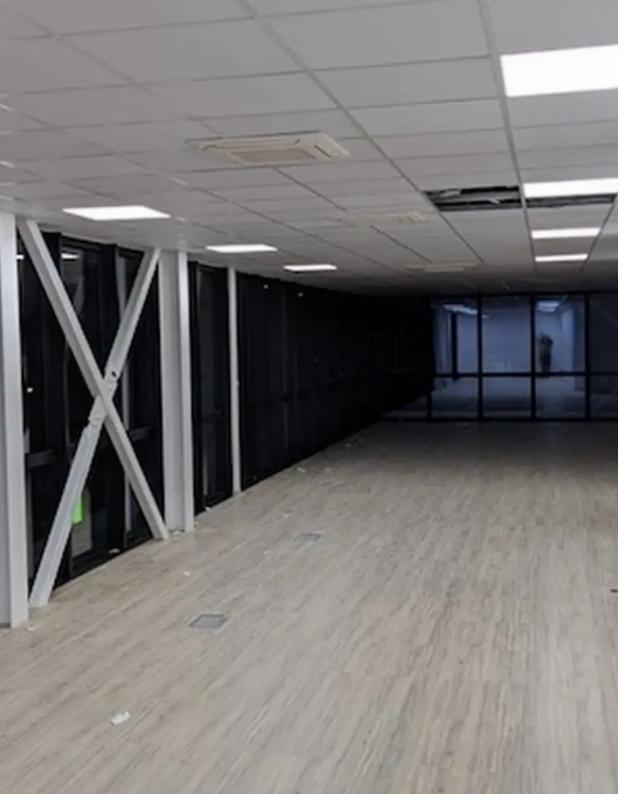

**Offered at:** € 6,500

**Estate ID:** 68861

**Ref:** ba5483869

NET internal area: 237

Available from: 2024-10-24

Offered at: 6,500

Type: Office

""""This open plan office space located in the heart of Limassol is now available for rent. The office with internal space of 177sqm is found on the 2nd floor in one of the busiest main avenues of the city with easy access to all amenities and to the highway. There is underground parking space available plus extra at the back of the building. It is equipped with VRV Air conditioning. Available in mid November 2024!""""...