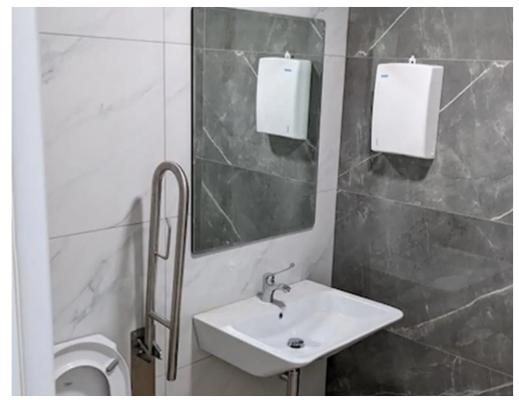

**Offered at:** € 6,500

**Estate ID:** 68861

**Ref:** ba5483869

NET internal area: 237

Available from: 2024-10-24

Offered at: 6,500

Type: Office

""""This open plan office space located in the heart of Limassol is now available for rent. The office with internal space of 177sqm is found on the 2nd floor in one of the busiest main avenues of the city with easy access to all amenities and to the highway. There is underground parking space available plus extra at the back of the building. It is equipped with VRV Air conditioning. Available in mid November 2024!""""...