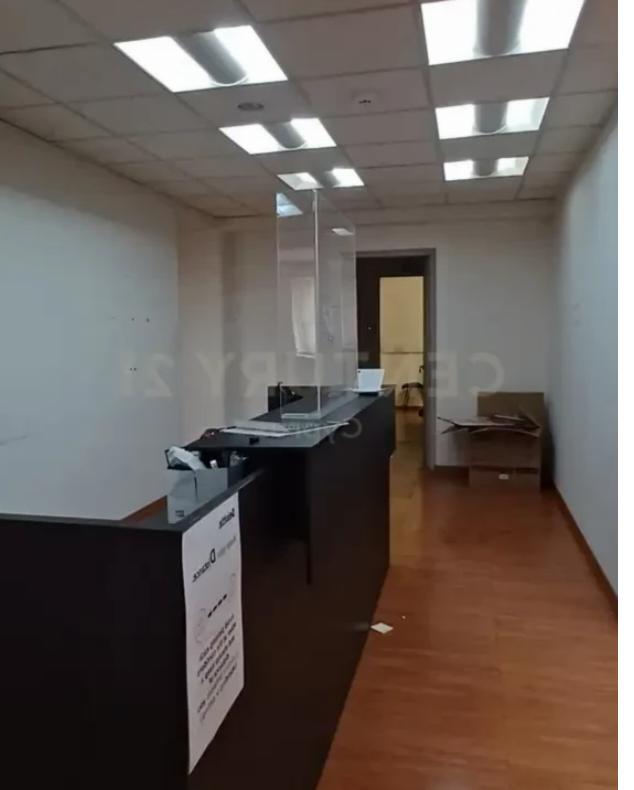

**Offered at:** €7,500

**Estate ID:** 68880

**Ref:** ba5482820

NET internal area: 262

Available from: 2024-10-24

Offered at: 7,50

Type: Office

distance from the beautiful sea. Spanning across a spacious 262 square meters, this office offers 8 separate rooms for employees, a conference room, a server room, and a reception area for businesses to operate efficiently and comfortably. The office is unfurnished. Raising floors. The office boasts several parking spaces, providing convenience for both staff and clients. This feature ensures easy accessibility, making it a desirable choice for businesses or organizations that often have visitors or need a secure parking solution for ...