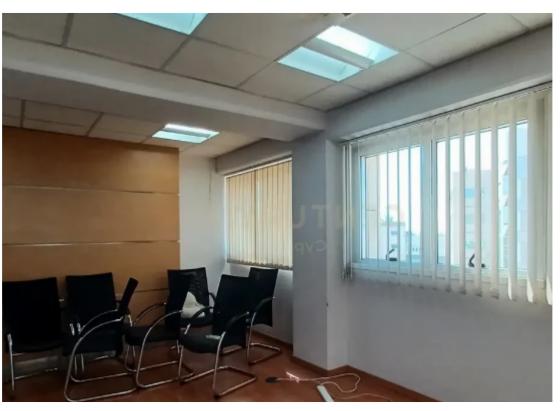

**Offered at:** €7,500

**Estate ID:** 68880

**Ref:** ba5482820

NET internal area: 262

Available from: 2024-10-24

Offered at: 7,50

Type: Office

distance from the beautiful sea. Spanning across a spacious 262 square meters, this office offers 8 separate rooms for employees, a conference room, a server room, and a reception area for businesses to operate efficiently and comfortably. The office is unfurnished. Raising floors. The office boasts several parking spaces, providing convenience for both staff and clients. This feature ensures easy accessibility, making it a desirable choice for businesses or organizations that often have visitors or need a secure parking solution for ...