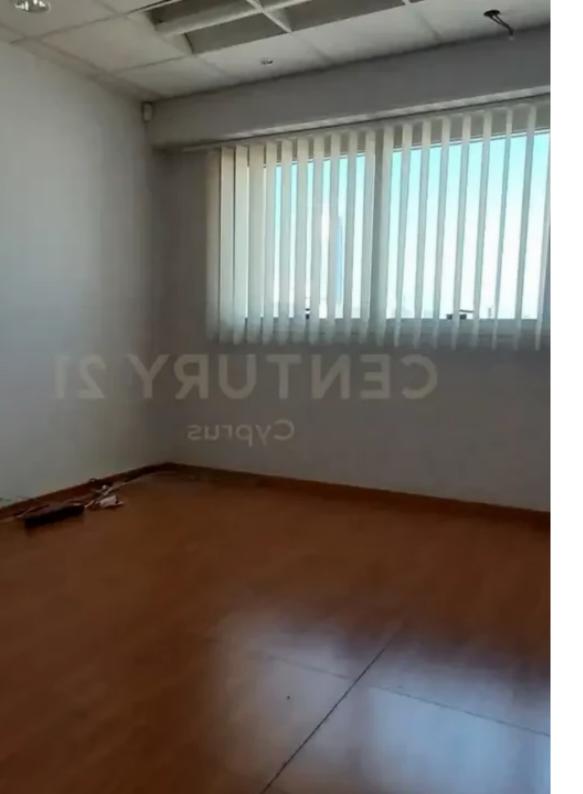

**Offered at:** €7,500

**Estate ID:** 68880

**Ref:** ba5482820

NET internal area: 262

Available from: 2024-10-24

Offered at: 7,50

Type: Office

distance from the beautiful sea. Spanning across a spacious 262 square meters, this office offers 8 separate rooms for employees, a conference room, a server room, and a reception area for businesses to operate efficiently and comfortably. The office is unfurnished. Raising floors. The office boasts several parking spaces, providing convenience for both staff and clients. This feature ensures easy accessibility, making it a desirable choice for businesses or organizations that often have visitors or need a secure parking solution for ...