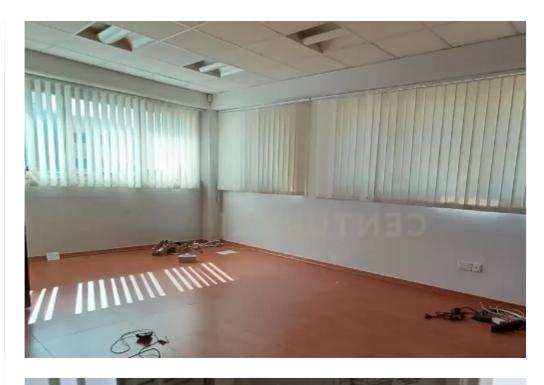

**Offered at:** €7,500

**Estate ID:** 68880

**Ref:** ba5482820

NET internal area: 262

Available from: 2024-10-24

Offered at: 7,50

Type: Office

distance from the beautiful sea. Spanning across a spacious 262 square meters, this office offers 8 separate rooms for employees, a conference room, a server room, and a reception area for businesses to operate efficiently and comfortably. The office is unfurnished. Raising floors. The office boasts several parking spaces, providing convenience for both staff and clients. This feature ensures easy accessibility, making it a desirable choice for businesses or organizations that often have visitors or need a secure parking solution for ...