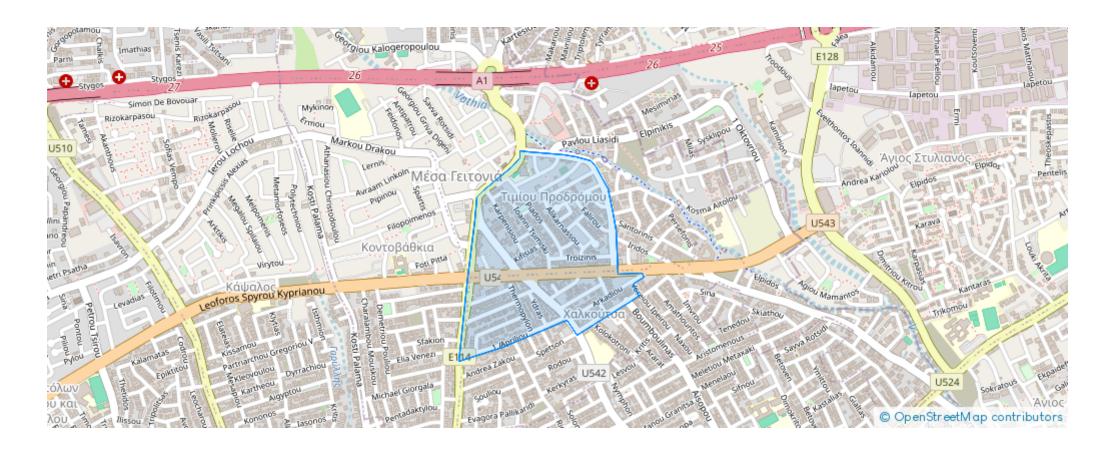

## Office, mesa geitonia, 237 sq.m.

Limassol, Grigori-Afxentiou-Timou-Prodromou-Mesa-Geitonia-4003, Cyprus

This ad is presented by listings admin, under supervision from , Licensed Real Estate Agent Reg no: 1234, Lic no: 603/E

## **Estate on map:**

Website: realty.com.cy/p/office--mesa-geitonia--237-sq.m.-

<u>ba5134175</u>

Email: info@rimatech.com.cy

**Phone:** +35795958898 // +35725714014

This ad is presented by listings admin, under supervision from,