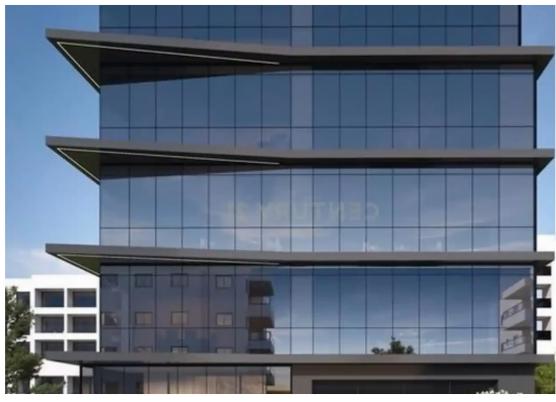

## 4 floors office building in prime limassol location

Limassol, Central-Police-Station-Tax-Office-Katholiki-3022, Cyprus
This ad is presented by listings admin, under supervision from,
Licensed Real Estate Agent Reg no: 1234, Lic no: 603/E

**Offered at:** €35,000

**Estate ID:** 68894

**Ref:** ba5073381

NET internal area: 943

Available from: 2024-10-24

Offered at: **35,000** 

Type: Office

November 2024, this contemporary 300 sq.m. workspace, strategically located just minutes from the sea, promises a dynamic environment for your company. With a generous plot size of 562 sq.m., this project offers customization opportunities, ensuring your business thrives in a perfect location.

Location: Prime Limassol City A floor 242m2 + 8m2 veranda B floor 242m2 + 8m2 veranda C floor 242m2 + 8m2 veranda D floor 217m2 + 8m2 veranda

Size: 943 sq.m. on a 562 sq.m. plot Delivery: Anticipated next winter Strategic Advantage: Proximity to the ...