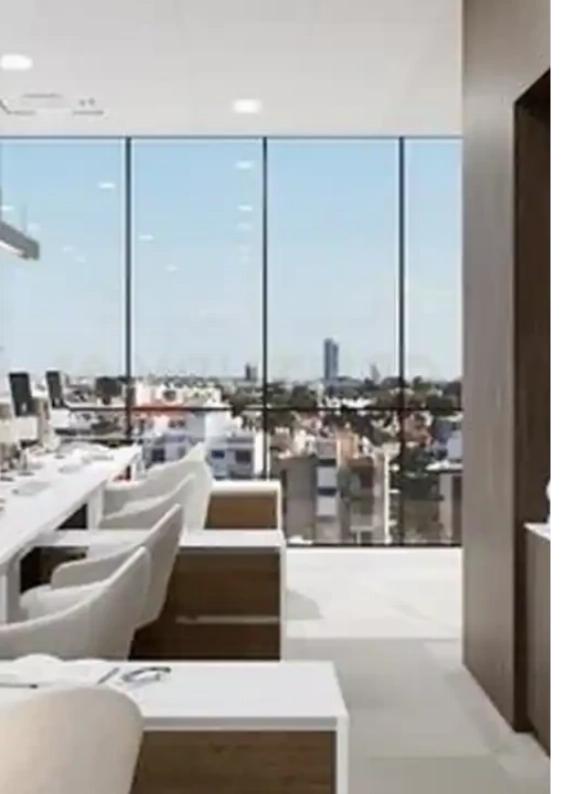

**Offered at:** €35,000

**Estate ID:** 68894

**Ref:** ba5073381

NET internal area: 943

Available from: 2024-10-24

Offered at: **35,000** 

Type: Office

November 2024, this contemporary 300 sq.m. workspace, strategically located just minutes from the sea, promises a dynamic environment for your company. With a generous plot size of 562 sq.m., this project offers customization opportunities, ensuring your business thrives in a perfect location.

Location: Prime Limassol City A floor 242m2 + 8m2 veranda B floor 242m2 + 8m2 veranda C floor 242m2 + 8m2 veranda D floor 217m2 + 8m2 veranda

Size: 943 sq.m. on a 562 sq.m. plot Delivery: Anticipated next winter Strategic Advantage: Proximity to the ...