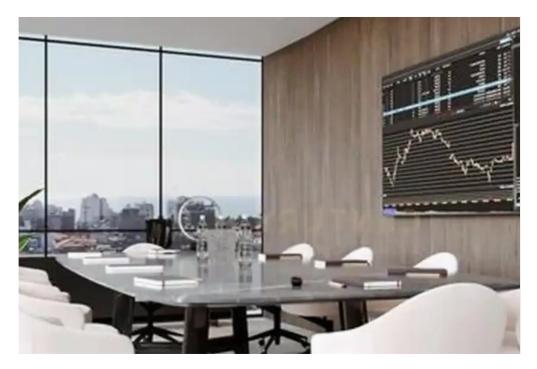

**Offered at:** €35,000

**Estate ID:** 68894

**Ref:** ba5073381

NET internal area: 943

Available from: 2024-10-24

Offered at: **35,000** 

Type: Office

November 2024, this contemporary 300 sq.m. workspace, strategically located just minutes from the sea, promises a dynamic environment for your company. With a generous plot size of 562 sq.m., this project offers customization opportunities, ensuring your business thrives in a perfect location.

Location: Prime Limassol City A floor 242m2 + 8m2 veranda B floor 242m2 + 8m2 veranda C floor 242m2 + 8m2 veranda D floor 217m2 + 8m2 veranda

Size: 943 sq.m. on a 562 sq.m. plot Delivery: Anticipated next winter Strategic Advantage: Proximity to the ...