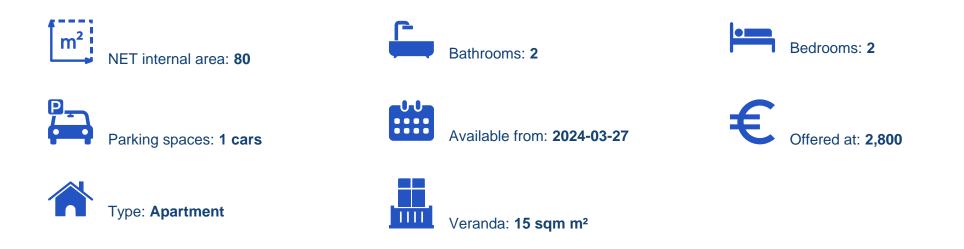

Offered at: €2,800 Estate ID: 6894 Ref: J3997

Exquisite two-bedroom apartment available in an exceptional project located in the Mesa Getonia area of Limassol city. The development features a range of luxurious residences, including one, two, and three-bedroom apartments, duplexes, and houses. The residential complex showcases splendid design and a contemporary architectural style. Conveniently positioned close to city amenities such as grocery shops, bakeries, and restaurants, residents have easy access to essential services. Additionally, Limassol's premier sandy beaches and entertainment facilities are just a 5-minute drive away, enhancing the lifestyle offered by this unique project...