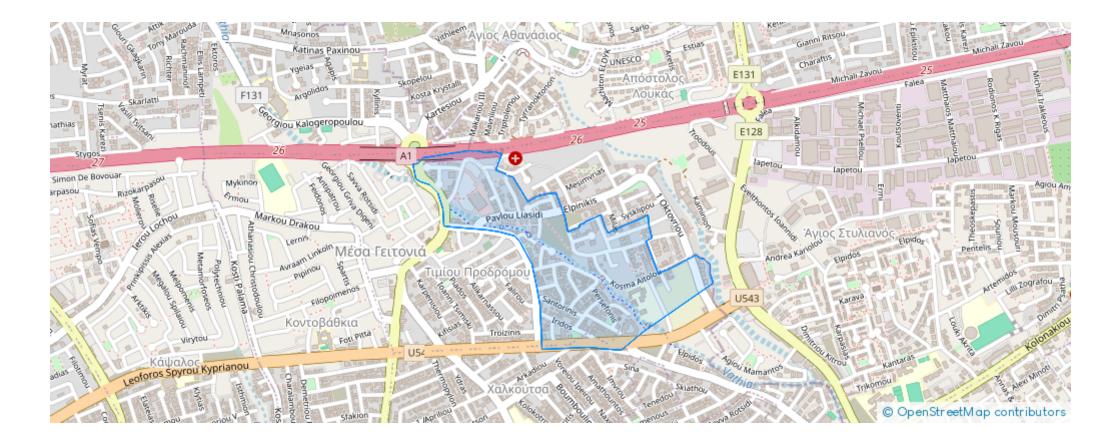

from , Licensed Real Estate Agent Reg no: 1234, Lic no: 603/E

Offered at: €2,800 Estate ID: 6894 Ref: J3997













Exquisite two-bedroom apartment available in an exceptional project located in the Mesa Getonia area of Limassol city. The development features a range of luxurious residences, including one, two, and three-bedroom apartments, duplexes, and houses. The residential complex showcases splendid design and a contemporary architectural style. Conveniently positioned close to city amenities such as grocery shops, bakeries, and restaurants, residents have easy access to essential services. Additionally, Limassol's premier sandy beaches and entertainment facilities are just a 5-minute drive away, enhancing the lifestyle offered by this unique project...

## **Estate on map:**







## Website: realty.com.cy/p/2-bedroom-apartment-to-rent-J3997

Email: info@rimatech.com.cy

Phone: +35795958898 // +35725714014

This ad is presented by listings admin, under supervision from , Licensed Real Estate Agent Reg no: 1234, Lic no: 603/E