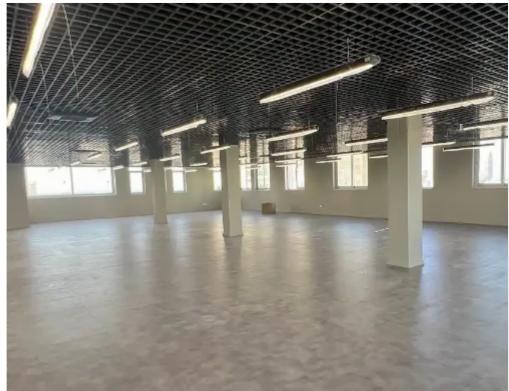

amenities. The covered area is 485 sq. m + 107 sq. m roof garden with panoramic views. It consists of an open-plan area, meeting room, dining area with kitchen, server room and 3 WC. The office is available unfurnished, with kitchen appliances, a central VRV air conditioning system, raised floor, data and telephone provisions throughout, high tec suspended ceilings and suspended LED lighting, and electronically controlled entrance doors with intercom system. The roof garden is fenced and partly covered, with BBQ area, cabinets and bar countertop s...