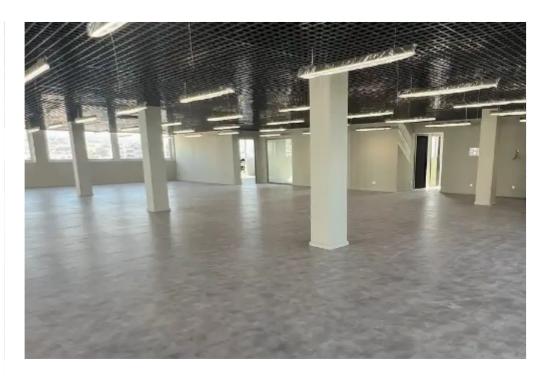

amenities. The covered area is 485 sq. m + 107 sq. m roof garden with panoramic views. It consists of an open-plan area, meeting room, dining area with kitchen, server room and 3 WC. The office is available unfurnished, with kitchen appliances, a central VRV air conditioning system, raised floor, data and telephone provisions throughout, high tec suspended ceilings and suspended LED lighting, and electronically controlled entrance doors with intercom system. The roof garden is fenced and partly covered, with BBQ area, cabinets and bar countertop s...