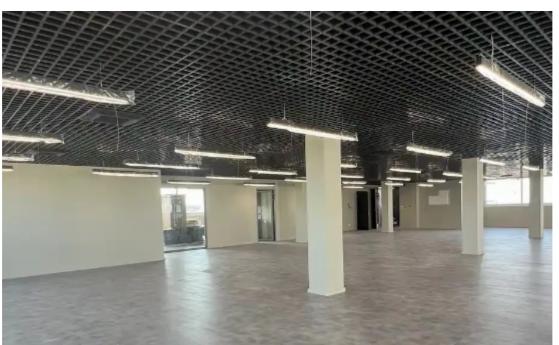

amenities. The covered area is 485 sq. m + 107 sq. m roof garden with panoramic views. It consists of an open-plan area, meeting room, dining area with kitchen, server room and 3 WC. The office is available unfurnished, with kitchen appliances, a central VRV air conditioning system, raised floor, data and telephone provisions throughout, high tec suspended ceilings and suspended LED lighting, and electronically controlled entrance doors with intercom system. The roof garden is fenced and partly covered, with BBQ area, cabinets and bar countertop s...