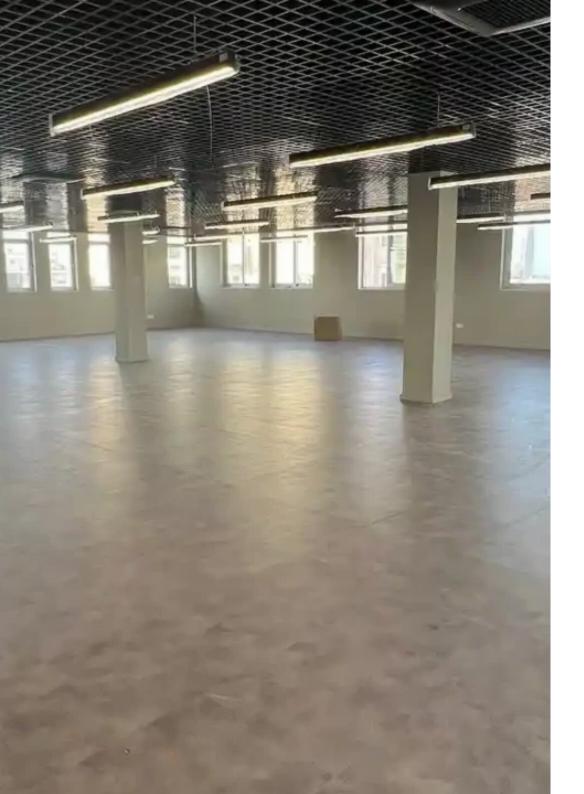

amenities. The covered area is 485 sq. m + 107 sq. m roof garden with panoramic views. It consists of an open-plan area, meeting room, dining area with kitchen, server room and 3 WC. The office is available unfurnished, with kitchen appliances, a central VRV air conditioning system, raised floor, data and telephone provisions throughout, high tec suspended ceilings and suspended LED lighting, and electronically controlled entrance doors with intercom system. The roof garden is fenced and partly covered, with BBQ area, cabinets and bar countertop s...