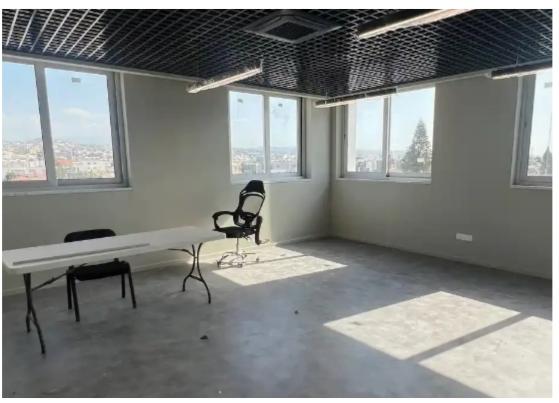

amenities. The covered area is 485 sq. m + 107 sq. m roof garden with panoramic views. It consists of an open-plan area, meeting room, dining area with kitchen, server room and 3 WC. The office is available unfurnished, with kitchen appliances, a central VRV air conditioning system, raised floor, data and telephone provisions throughout, high tec suspended ceilings and suspended LED lighting, and electronically controlled entrance doors with intercom system. The roof garden is fenced and partly covered, with BBQ area, cabinets and bar countertop s...