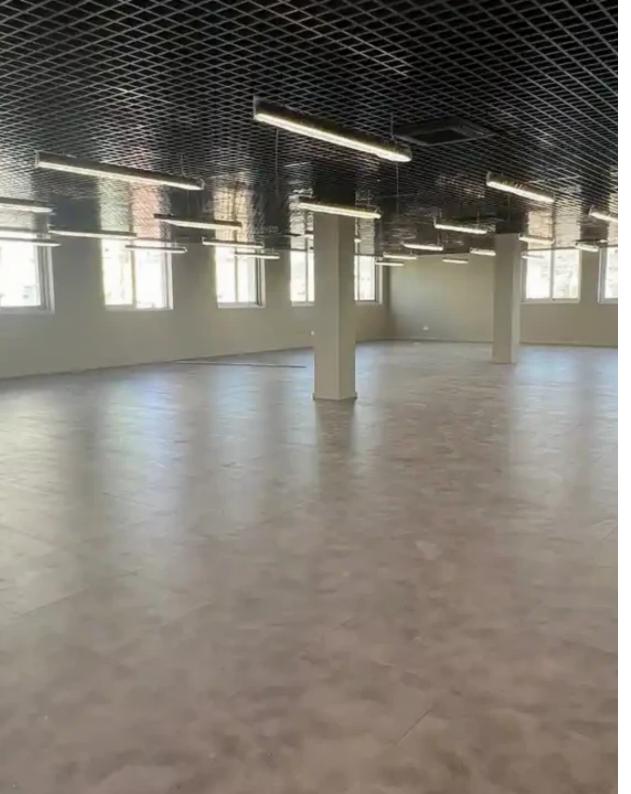

amenities. The covered area is 485 sq. m + 107 sq. m roof garden with panoramic views. It consists of an open-plan area, meeting room, dining area with kitchen, server room and 3 WC. The office is available unfurnished, with kitchen appliances, a central VRV air conditioning system, raised floor, data and telephone provisions throughout, high tec suspended ceilings and suspended LED lighting, and electronically controlled entrance doors with intercom system. The roof garden is fenced and partly covered, with BBQ area, cabinets and bar countertop s...