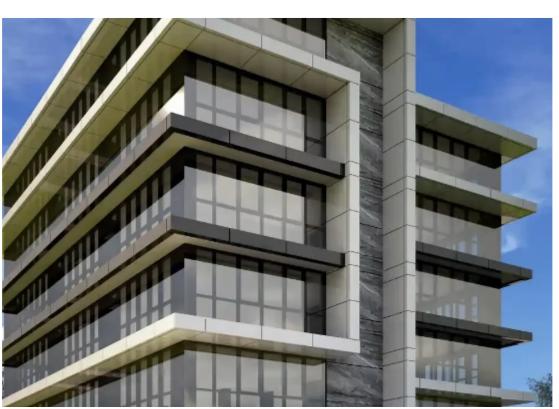

**Offered at:** € 16,500

**Estate ID:** 68973

Ref: ba5006367

NET internal area: 392

Available from: 2024-10-24

Offered at: **16,500** 

Type: Space

"""""BridgeHouse II is a landmark business centre, located in one of Limassol's main commercial hub. This outstanding building comprises of 8 floors of commercial office space, all of which are meticulously designed to reach the level of quality any high calibre business deserves and expects.

Futhermore, the floor to ceiling windows provide astonishing city and mountain views, complementing the open plan configuration""""""...