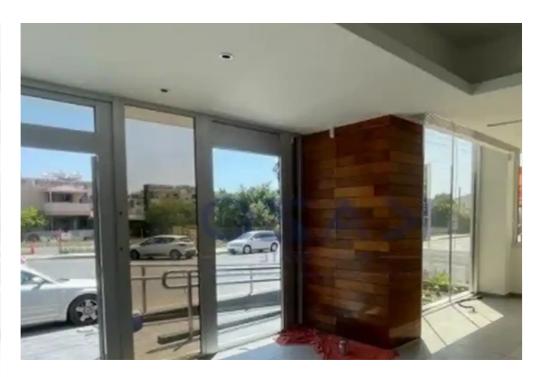

**Estate ID:** 69039

**Ref:** ba5418685

NET internal area: 259

Available from: 2024-10-24

Offered at: 10,000

Type: Space

Port of Limassol. The commercial building expands into two levels, an aground floor of 130 square meters, a first floor of 129 square meters, and six parking spaces. This spacious commercial building is offered unfurnished and comes with VRV units, raised floor, cameras, a smart system, a storage room, a server room, a kitchen, and WCs. Located in the Zakaki area, this amazing office building is in proximity distance to all services and amenities, the Motorway, and the Limassol marina. To arrange a viewing for this spacious commercial offi...