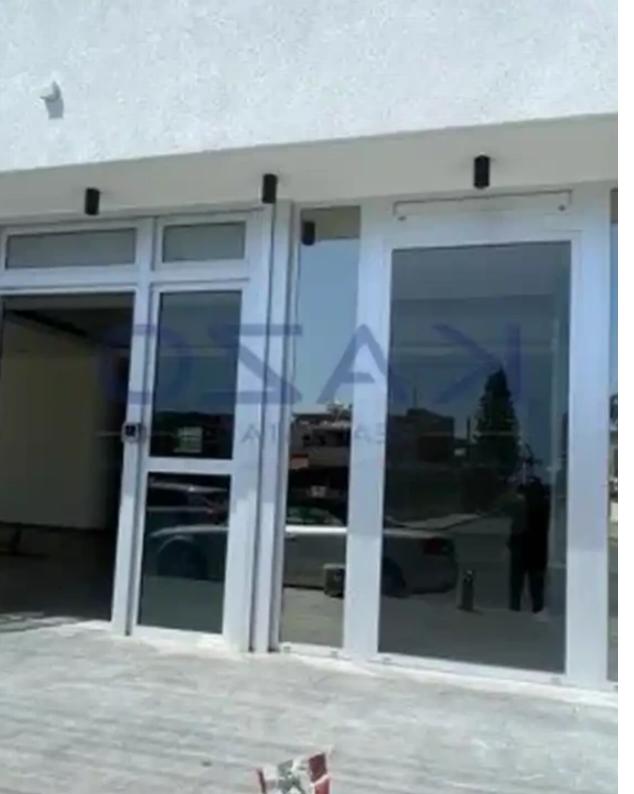

**Estate ID:** 69039

**Ref:** ba5418685

NET internal area: 259

Available from: 2024-10-24

Offered at: 10,000

Type: Space

Port of Limassol. The commercial building expands into two levels, an aground floor of 130 square meters, a first floor of 129 square meters, and six parking spaces. This spacious commercial building is offered unfurnished and comes with VRV units, raised floor, cameras, a smart system, a storage room, a server room, a kitchen, and WCs. Located in the Zakaki area, this amazing office building is in proximity distance to all services and amenities, the Motorway, and the Limassol marina. To arrange a viewing for this spacious commercial offi...