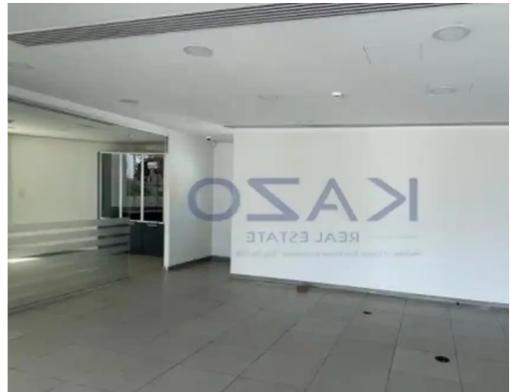

**Estate ID:** 69039

**Ref:** ba5418685

NET internal area: 259

Available from: 2024-10-24

Offered at: 10,000

Type: Space

Port of Limassol. The commercial building expands into two levels, an aground floor of 130 square meters, a first floor of 129 square meters, and six parking spaces. This spacious commercial building is offered unfurnished and comes with VRV units, raised floor, cameras, a smart system, a storage room, a server room, a kitchen, and WCs. Located in the Zakaki area, this amazing office building is in proximity distance to all services and amenities, the Motorway, and the Limassol marina. To arrange a viewing for this spacious commercial offi...