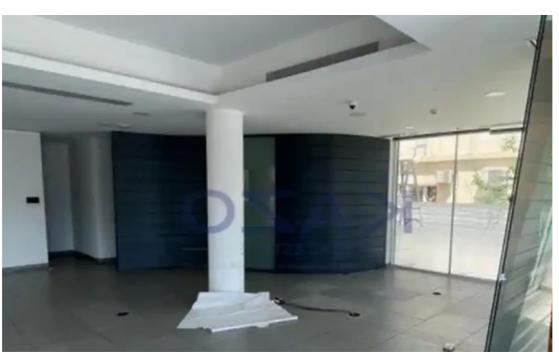

**Estate ID:** 69039

**Ref:** ba5418685

NET internal area: 259

Available from: 2024-10-24

Offered at: 10,000

Type: Space

Port of Limassol. The commercial building expands into two levels, an aground floor of 130 square meters, a first floor of 129 square meters, and six parking spaces. This spacious commercial building is offered unfurnished and comes with VRV units, raised floor, cameras, a smart system, a storage room, a server room, a kitchen, and WCs. Located in the Zakaki area, this amazing office building is in proximity distance to all services and amenities, the Motorway, and the Limassol marina. To arrange a viewing for this spacious commercial offi...