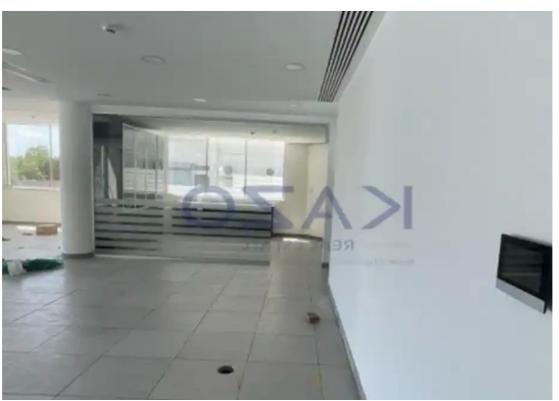

**Estate ID:** 69039

**Ref:** ba5418685

NET internal area: 259

Available from: 2024-10-24

Offered at: 10,000

Type: Space

Port of Limassol. The commercial building expands into two levels, an aground floor of 130 square meters, a first floor of 129 square meters, and six parking spaces. This spacious commercial building is offered unfurnished and comes with VRV units, raised floor, cameras, a smart system, a storage room, a server room, a kitchen, and WCs. Located in the Zakaki area, this amazing office building is in proximity distance to all services and amenities, the Motorway, and the Limassol marina. To arrange a viewing for this spacious commercial offi...