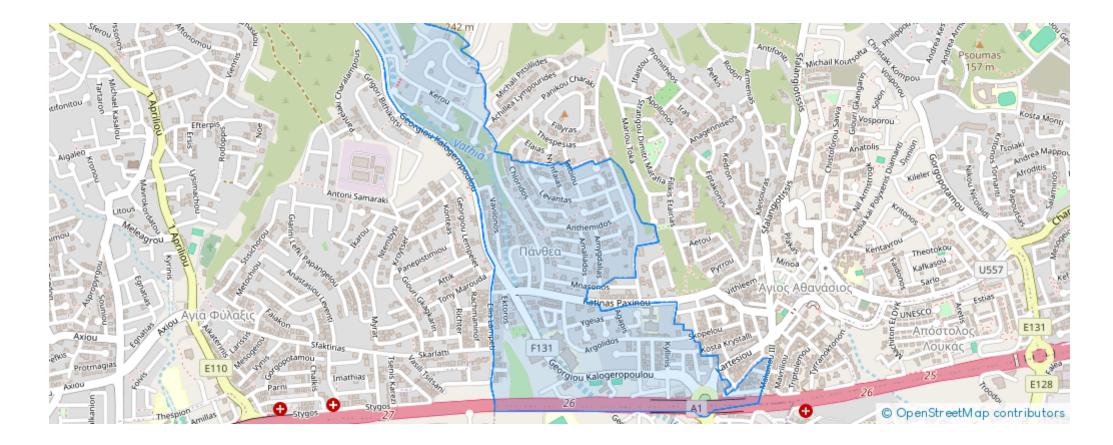

## **Brand new modern office**

Limassol, Panthea-Mesa-Geitonia-4007, Cyprus This ad is presented by listings admin, under supervision from, Licensed Real Estate Agent Reg no: 1234, Lic no: 603/E

Offered at: € 6,500 Estate ID: 69052 Ref: ba5465465





















""""""BRAND NEW MODERN OFFICE FOR RENT IN SPYROU KYPRIANOY €6,500 +VAT Covered Area177 m2 Uncovered area60 m2 Property Features Double glazed Elevator"""""""""...

## **Estate on map:**







## Website: realty.com.cy/p/brand-new-modern-office-ba5465465 Email: info@rimatech.com.cy

\_\_\_\_\_

Phone: <u>+35795958898 // +35725714014</u>

This ad is presented by listings admin, under supervision from , Licensed Real Estate Agent Reg no: 1234, Lic no: 603/E