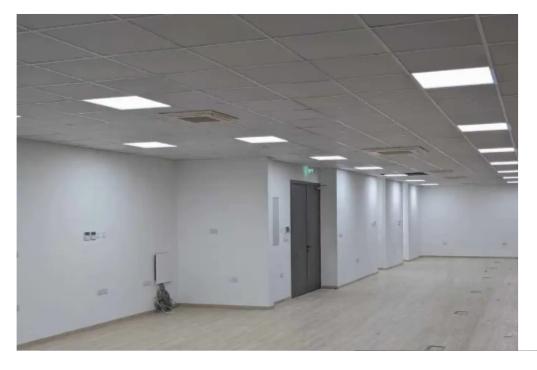

""""""BRAND NEW MODERN OFFICE FOR RENT IN SPYROU KYPRIANOY €6,500 +VAT Covered Area177 m2 Uncovered area60 m2 Property Features Double glazed Elevator"""""""""...