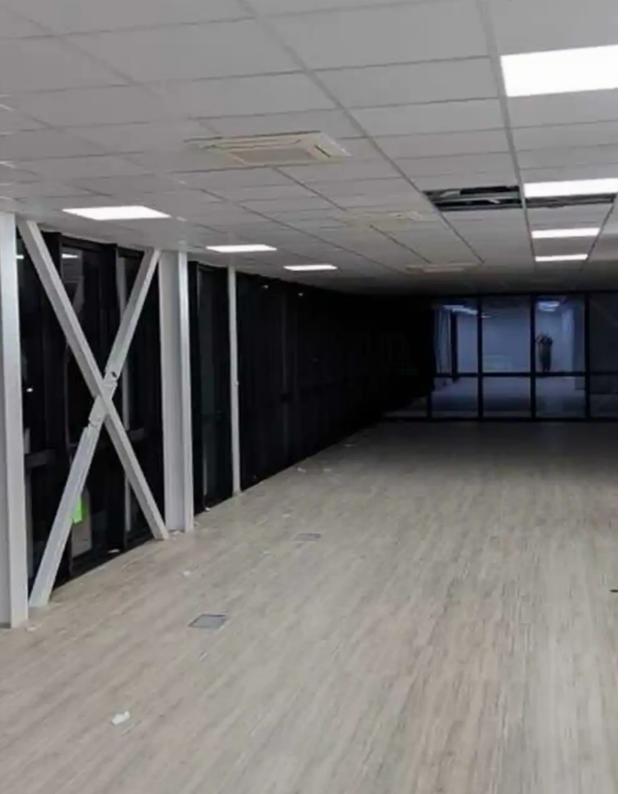

""""""BRAND NEW MODERN OFFICE FOR RENT IN SPYROU KYPRIANOY €6,500 +VAT Covered Area177 m2 Uncovered area60 m2 Property Features Double glazed Elevator"""""""""...