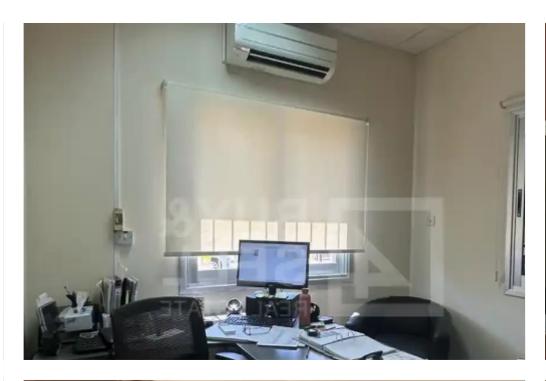

**Offered at:** €5,500

**Estate ID:** 69096

**Ref:** ba5335963

NET internal area: 280

Available from: 2024-10-24

Offered at: 5,500

Type: Office

environment. This office features three separate offices, two WC, a fully equipped kitchen, and a generous 25 sq.m. covered parking area. Key Features: Total Area: 280 sq.m. Layout: Open plan with three separate offices Facilities: Two WC and a kitchen Parking: 25 sq.m. covered parking space Accessibility: Elevator access to the 2nd floor Customizable: The owner is willing to make adjustments, renovations, and alterations to suit the new tenant's needs. This prime office space offers a perfect blend of functionality and flexibility, ideal ...