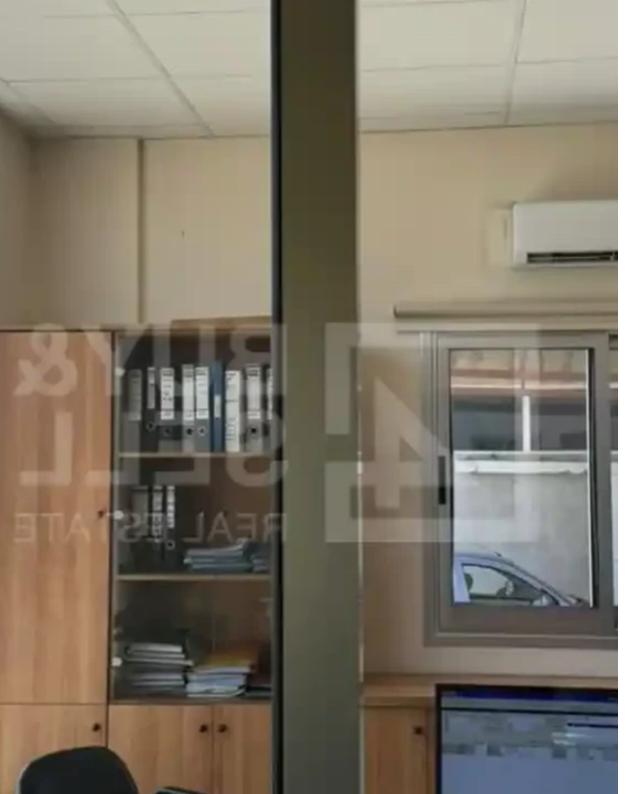

**Offered at:** €5,500

**Estate ID:** 69096

**Ref:** ba5335963

NET internal area: 280

Available from: 2024-10-24

Offered at: 5,500

Type: Office

environment. This office features three separate offices, two WC, a fully equipped kitchen, and a generous 25 sq.m. covered parking area. Key Features: Total Area: 280 sq.m. Layout: Open plan with three separate offices Facilities: Two WC and a kitchen Parking: 25 sq.m. covered parking space Accessibility: Elevator access to the 2nd floor Customizable: The owner is willing to make adjustments, renovations, and alterations to suit the new tenant's needs. This prime office space offers a perfect blend of functionality and flexibility, ideal ...