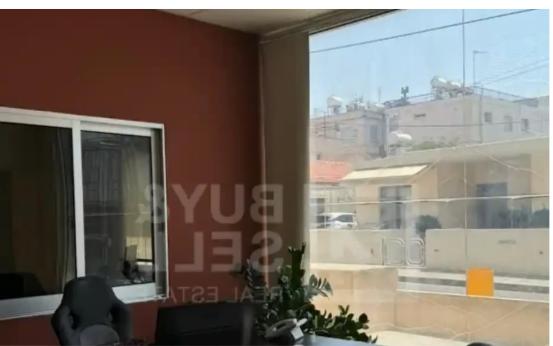

**Offered at:** €5,500

**Estate ID:** 69096

**Ref:** ba5335963

NET internal area: 280

Available from: 2024-10-24

Offered at: 5,500

Type: Office

environment. This office features three separate offices, two WC, a fully equipped kitchen, and a generous 25 sq.m. covered parking area. Key Features: Total Area: 280 sq.m. Layout: Open plan with three separate offices Facilities: Two WC and a kitchen Parking: 25 sq.m. covered parking space Accessibility: Elevator access to the 2nd floor Customizable: The owner is willing to make adjustments, renovations, and alterations to suit the new tenant's needs. This prime office space offers a perfect blend of functionality and flexibility, ideal ...