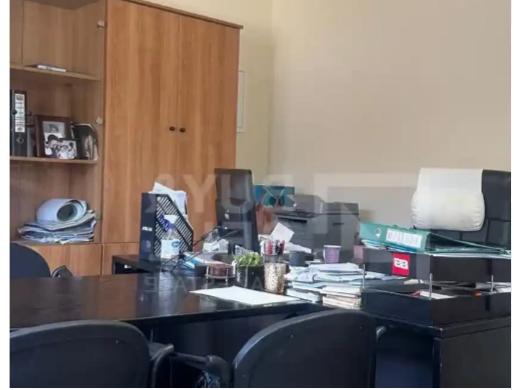

**Offered at:** €5,500

**Estate ID:** 69096

**Ref:** ba5335963

NET internal area: 280

Available from: 2024-10-24

Offered at: 5,500

Type: Office

environment. This office features three separate offices, two WC, a fully equipped kitchen, and a generous 25 sq.m. covered parking area. Key Features: Total Area: 280 sq.m. Layout: Open plan with three separate offices Facilities: Two WC and a kitchen Parking: 25 sq.m. covered parking space Accessibility: Elevator access to the 2nd floor Customizable: The owner is willing to make adjustments, renovations, and alterations to suit the new tenant's needs. This prime office space offers a perfect blend of functionality and flexibility, ideal ...