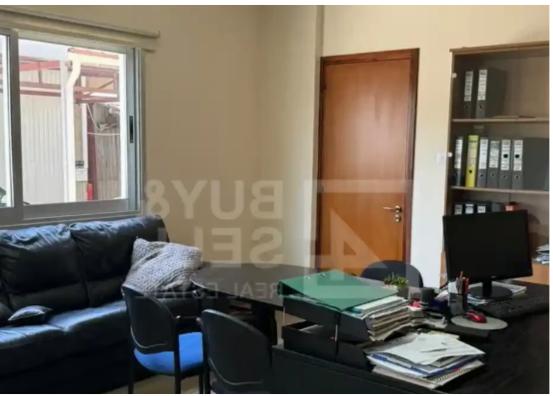

**Offered at:** €5,500

**Estate ID:** 69096

**Ref:** ba5335963

NET internal area: 280

Available from: 2024-10-24

Offered at: 5,500

Type: Office

environment. This office features three separate offices, two WC, a fully equipped kitchen, and a generous 25 sq.m. covered parking area. Key Features: Total Area: 280 sq.m. Layout: Open plan with three separate offices Facilities: Two WC and a kitchen Parking: 25 sq.m. covered parking space Accessibility: Elevator access to the 2nd floor Customizable: The owner is willing to make adjustments, renovations, and alterations to suit the new tenant's needs. This prime office space offers a perfect blend of functionality and flexibility, ideal ...