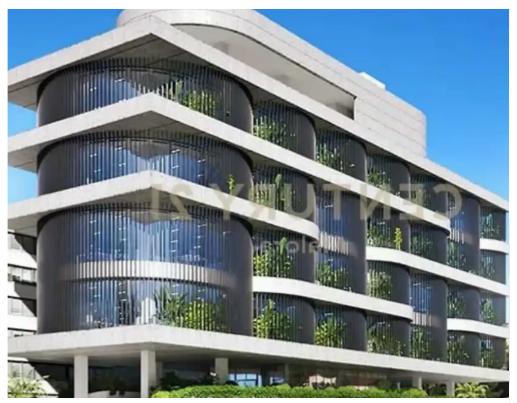

**Offered at:** €23,823

**Estate ID:** 69134

**Ref:** ba5409619

NET internal area: 237

Available from: 2024-10-24

Offered at: **23,82**3

Type: Office

and an energy-efficient certificate (A). The office features stunning views of the Sea, Mountains, and City. Equipped with essential amenities, it includes storage space, a security alarm system, and surveillance cameras for added safety. Additionally, the property comes with 5 closed parking spaces, ensuring convenience for employees and clients. Ideal for businesses seeking a prestigious and secure workspace, this office combines functionality with aesthetic appeal."""""""...