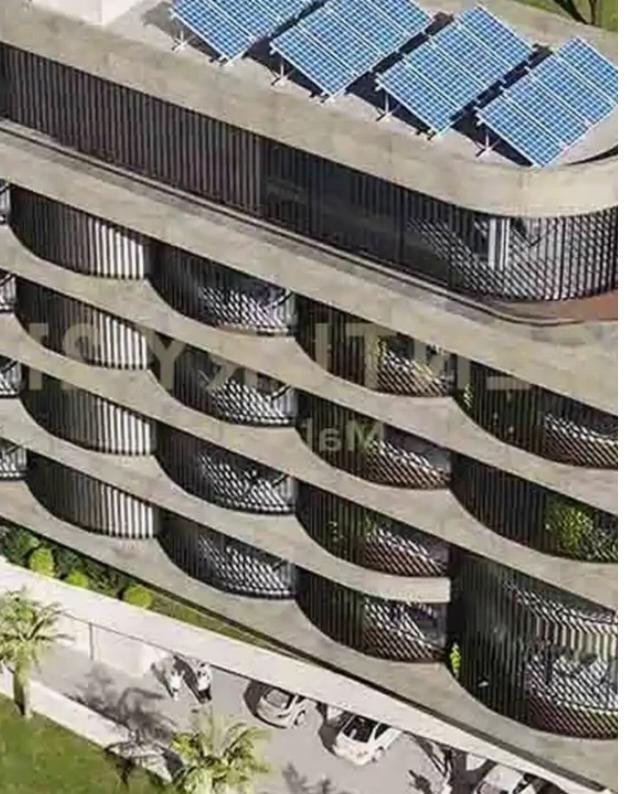

**Offered at:** €23,823

**Estate ID:** 69134

**Ref:** ba5409619

NET internal area: 237

Available from: 2024-10-24

Offered at: **23,82**3

Type: Office

and an energy-efficient certificate (A). The office features stunning views of the Sea, Mountains, and City. Equipped with essential amenities, it includes storage space, a security alarm system, and surveillance cameras for added safety. Additionally, the property comes with 5 closed parking spaces, ensuring convenience for employees and clients. Ideal for businesses seeking a prestigious and secure workspace, this office combines functionality with aesthetic appeal."""""""...