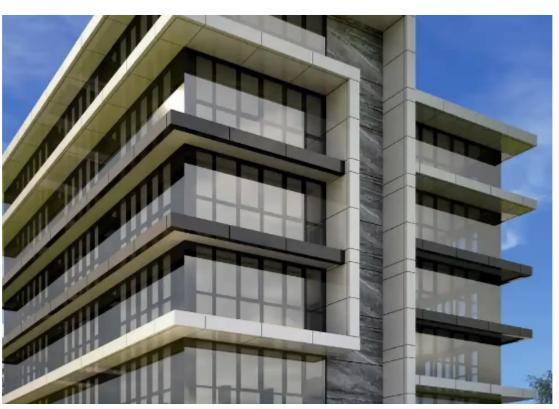

**Offered at:** € 17,000

**Estate ID:** 69144

Ref: ba5098276

NET internal area: 392

Available from: 2024-10-24

Offered at: **17,000** 

Type: Space

"""""BridgeHouse II is a landmark business centre, located in one of Limassol's main commercial hub. This outstanding building comprises of 8 floors of commercial office space, all of which are meticulously designed to reach the level of quality any high calibre business deserves and expects.

Futhermore, the floor to ceiling windows provide astonishing city and mountain views, complementing the open plan configuration""""""...