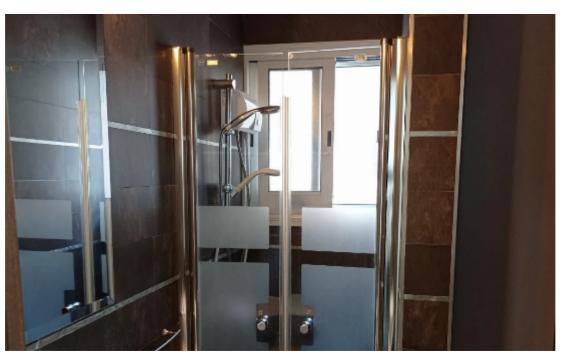

Offered at: €1,600

**Estate ID:** 6919

**Ref:** J3955

Density: 0 %

Available from: 2024-03-27

Offered at: 1,600

Type: Penthouse

The apartment spans 96 square meters internally, with a 16-square-meter covered veranda and an additional 5 square meters of uncovered veranda space. It features an open-plan kitchen and living area, two bedrooms with one en suite, a guest toilet, and an en suite bathroom. Each bedroom includes concealed AC split units, while the living room has centralized electric heating. Furnishings comprise a dining table with chairs, a 3+2 sofa set, a coffee table, a 40-inch Android TV on a stand, along with essential appliances such as an oven, cooktop, hood, refrigerator, and washing machine.