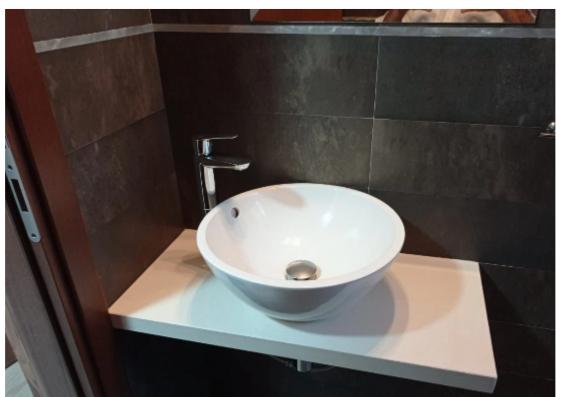

Offered at: €1,600

**Estate ID:** 6919

**Ref:** J3955

Density: 0 %

Available from: 2024-03-27

Offered at: 1,600

Type: Penthouse

The apartment spans 96 square meters internally, with a 16-square-meter covered veranda and an additional 5 square meters of uncovered veranda space. It features an open-plan kitchen and living area, two bedrooms with one en suite, a guest toilet, and an en suite bathroom. Each bedroom includes concealed AC split units, while the living room has centralized electric heating. Furnishings comprise a dining table with chairs, a 3+2 sofa set, a coffee table, a 40-inch Android TV on a stand, along with essential appliances such as an oven, cooktop, hood, refrigerator, and washing machine.