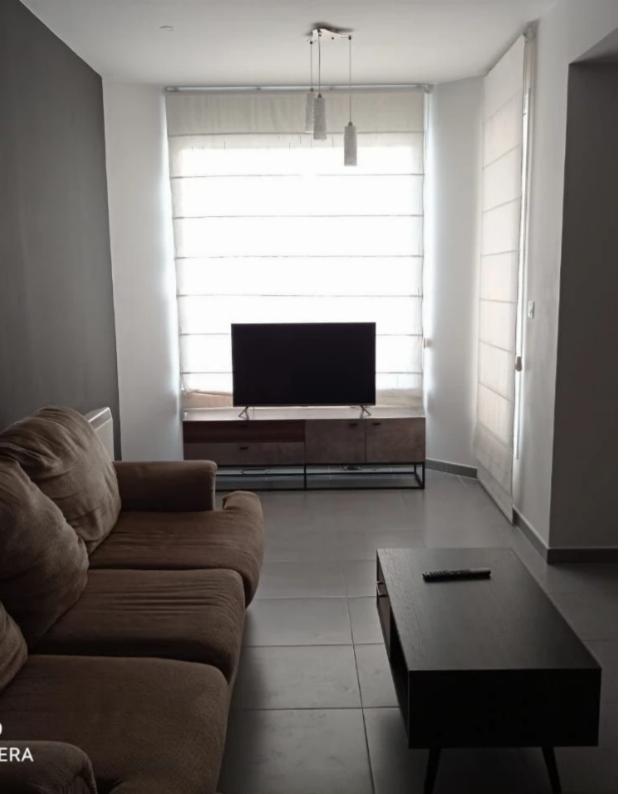

Offered at: €1,600

**Estate ID:** 6919

**Ref:** J3955

Density: 0 %

Available from: 2024-03-27

Offered at: 1,600

Type: Penthouse

The apartment spans 96 square meters internally, with a 16-square-meter covered veranda and an additional 5 square meters of uncovered veranda space. It features an open-plan kitchen and living area, two bedrooms with one en suite, a guest toilet, and an en suite bathroom. Each bedroom includes concealed AC split units, while the living room has centralized electric heating. Furnishings comprise a dining table with chairs, a 3+2 sofa set, a coffee table, a 40-inch Android TV on a stand, along with essential appliances such as an oven, cooktop, hood, refrigerator, and washing machine.