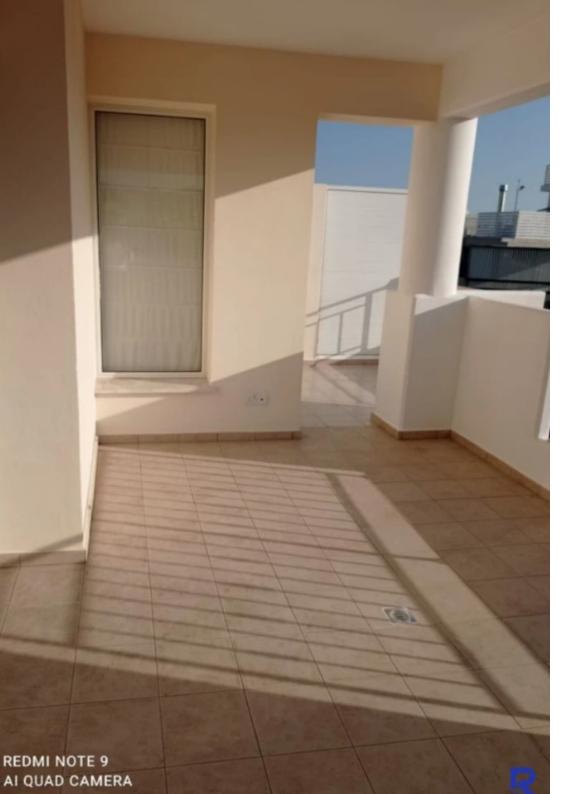

Offered at: €1,600

**Estate ID:** 6919

**Ref:** J3955

Density: 0 %

Available from: 2024-03-27

Offered at: 1,600

Type: Penthouse

The apartment spans 96 square meters internally, with a 16-square-meter covered veranda and an additional 5 square meters of uncovered veranda space. It features an open-plan kitchen and living area, two bedrooms with one en suite, a guest toilet, and an en suite bathroom. Each bedroom includes concealed AC split units, while the living room has centralized electric heating. Furnishings comprise a dining table with chairs, a 3+2 sofa set, a coffee table, a 40-inch Android TV on a stand, along with essential appliances such as an oven, cooktop, hood, refrigerator, and washing machine.