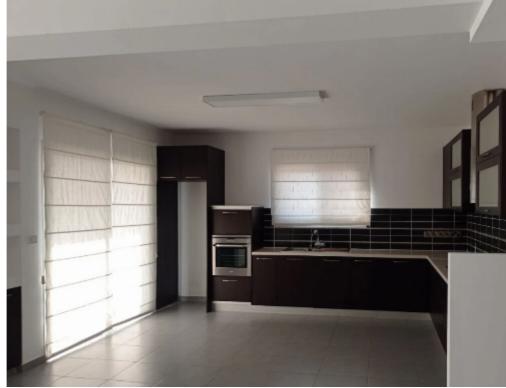

Offered at: €1,600

**Estate ID:** 6919

**Ref:** J3955

Density: 0 %

Available from: 2024-03-27

Offered at: 1,600

Type: Penthouse

The apartment spans 96 square meters internally, with a 16-square-meter covered veranda and an additional 5 square meters of uncovered veranda space. It features an open-plan kitchen and living area, two bedrooms with one en suite, a guest toilet, and an en suite bathroom. Each bedroom includes concealed AC split units, while the living room has centralized electric heating. Furnishings comprise a dining table with chairs, a 3+2 sofa set, a coffee table, a 40-inch Android TV on a stand, along with essential appliances such as an oven, cooktop, hood, refrigerator, and washing machine.