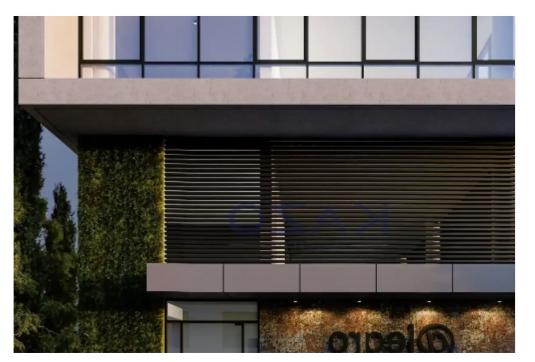

**Estate ID:** 69206

**Ref:** ba5426448

""""Introducing a state-of-the-art business center, available for sale in Germasogeia Tourist area. The property covers 905 sqm total covered area, spread across five floors, 164 sqm covered verandas and 160 sqm roof garden area. In more detail, every floor consists of a kitchenette and two bathrooms, while on the roof garden, a gym and coffee area are provided. Additionally, the building comes with 16 parking spaces, both covered and uncovered. Ideally located moments away from the sea front, every piece of the corporate world is in close proximity. Nearby, you may find all sorts of amenities, such as supermarkets, kiosks, bakeries, coffee shops, restaurants and stationary stores."""...