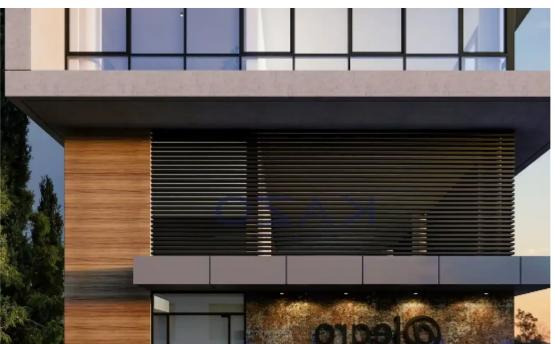

**Estate ID:** 69206

**Ref:** ba5426448

""""Introducing a state-of-the-art business center, available for sale in Germasogeia Tourist area. The property covers 905 sqm total covered area, spread across five floors, 164 sqm covered verandas and 160 sqm roof garden area. In more detail, every floor consists of a kitchenette and two bathrooms, while on the roof garden, a gym and coffee area are provided. Additionally, the building comes with 16 parking spaces, both covered and uncovered. Ideally located moments away from the sea front, every piece of the corporate world is in close proximity. Nearby, you may find all sorts of amenities, such as supermarkets, kiosks, bakeries, coffee shops, restaurants and stationary stores."""...