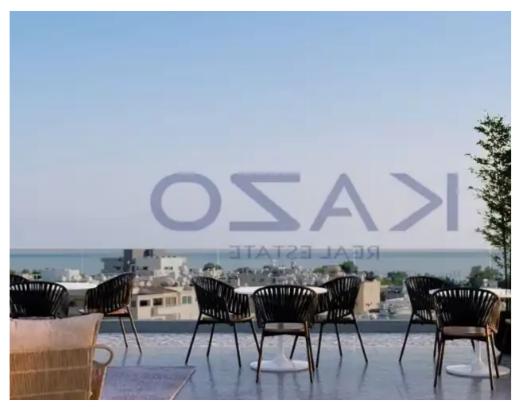

**Estate ID:** 69206

**Ref:** ba5426448

""""Introducing a state-of-the-art business center, available for sale in Germasogeia Tourist area. The property covers 905 sqm total covered area, spread across five floors, 164 sqm covered verandas and 160 sqm roof garden area. In more detail, every floor consists of a kitchenette and two bathrooms, while on the roof garden, a gym and coffee area are provided. Additionally, the building comes with 16 parking spaces, both covered and uncovered. Ideally located moments away from the sea front, every piece of the corporate world is in close proximity. Nearby, you may find all sorts of amenities, such as supermarkets, kiosks, bakeries, coffee shops, restaurants and stationary stores."""...