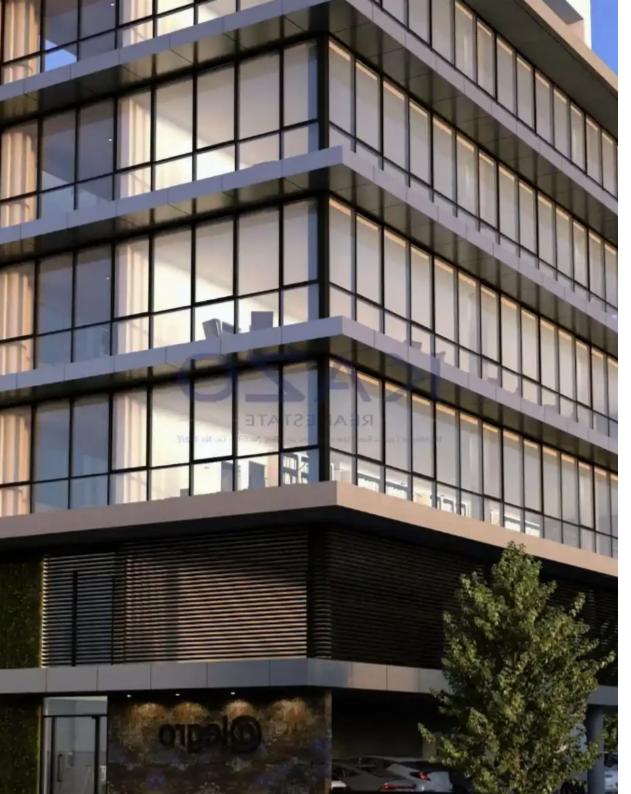

**Estate ID:** 69206

**Ref:** ba5426448

""""Introducing a state-of-the-art business center, available for sale in Germasogeia Tourist area. The property covers 905 sqm total covered area, spread across five floors, 164 sqm covered verandas and 160 sqm roof garden area. In more detail, every floor consists of a kitchenette and two bathrooms, while on the roof garden, a gym and coffee area are provided. Additionally, the building comes with 16 parking spaces, both covered and uncovered. Ideally located moments away from the sea front, every piece of the corporate world is in close proximity. Nearby, you may find all sorts of amenities, such as supermarkets, kiosks, bakeries, coffee shops, restaurants and stationary stores."""...