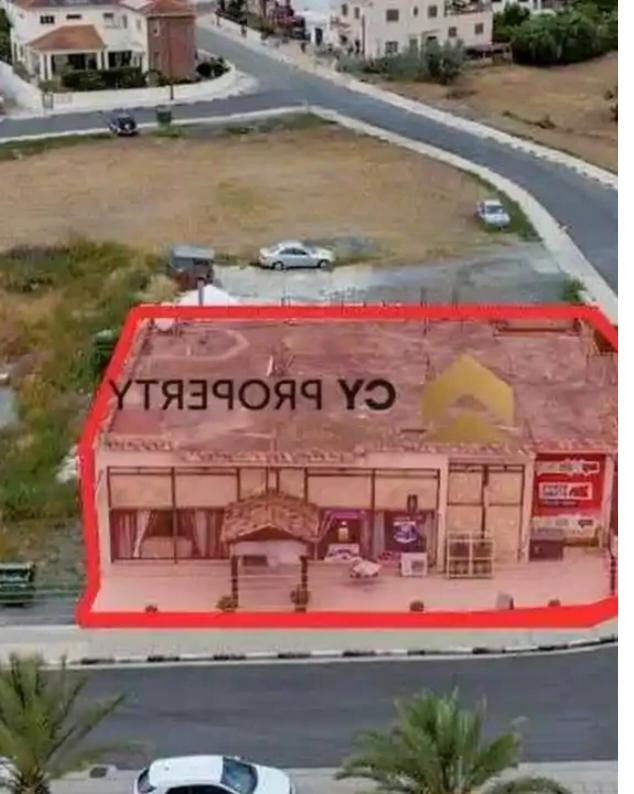

## **Commercial building**

Larnaka, Mosfiloti-7647, Cyprus

This ad is presented by listings admin, under supervision from ,

Licensed Real Estate Agent Reg no: 1234, Lic no: 603/E

**Offered at:** € 170,000

**Estate ID:** 69221

**Ref:** ba5125522

NET internal area: 220

Available from: 2024-10-25

Offered at: 170,00

Type: Space

"""Ground floor deatached building available in Mosfiloti community of Larnaca District. The property is located on the community centre, approximate 600 meters northeast of the central round about and approximate 150 meters northeast of the Mosfiloti Primary School. It is situated close to all necessary amenities and services and it has easy access to the highway and the neighbouring villages. The building is split into two shops, the eastern part consists of a cafeteria/ restaurant and the western part consists of a betting shop. Outside there is a paved yard and a pergola. The total building area is 220sqm (approx.) It is noted that the property is rented for €600/month."""...