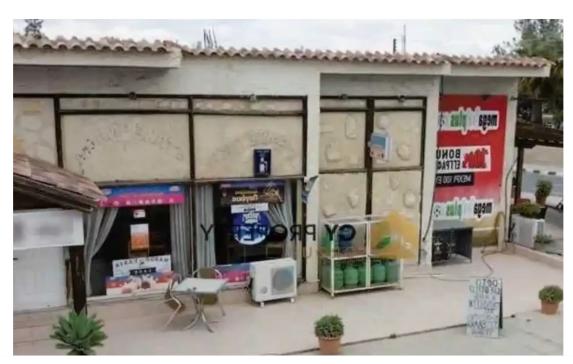

**Estate ID:** 69221

**Ref:** ba5125522

NET internal area: 220

Available from: 2024-10-25

Offered at: 170,00

Type: Space

"""Ground floor deatached building available in Mosfiloti community of Larnaca District. The property is located on the community centre, approximate 600 meters northeast of the central round about and approximate 150 meters northeast of the Mosfiloti Primary School. It is situated close to all necessary amenities and services and it has easy access to the highway and the neighbouring villages. The building is split into two shops, the eastern part consists of a cafeteria/ restaurant and the western part consists of a betting shop. Outside there is a paved yard and a pergola. The total building area is 220sqm (approx.) It is noted that the property is rented for €600/month."""...