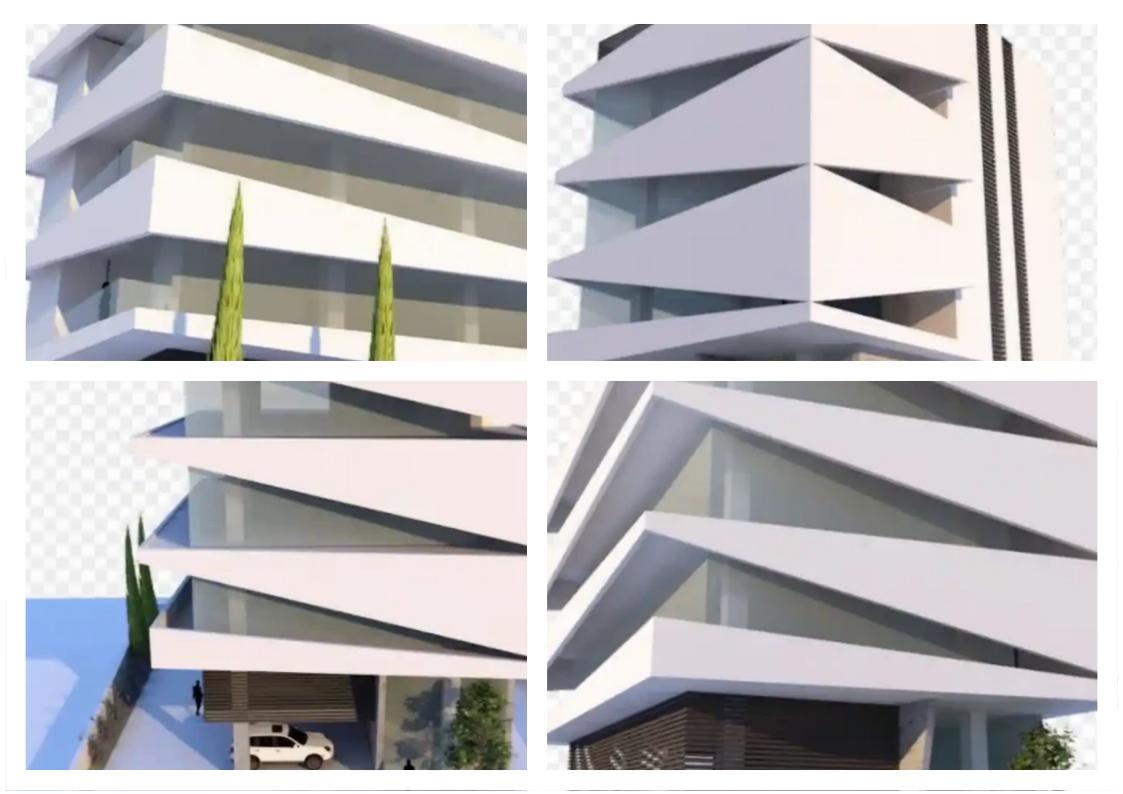

**Offered at:** € 1,075,000

**Estate ID:** 69243

**Ref:** ba4768706

NET internal area: 18

Available from: 2024-10-25

Offered at: 1,075,000

Type: Office

all kind of amenities. This unique building is very close to the New Casino, the New Port and the Big Mall of Limassol. It has also very easy access to the highway, the city center and the Limassol Marina. The architectural plans were designed by the famous architect office of Mr. Armeftis and the construction will be done with the highest standards and specifications and with the best quality materials, according to the reliability of Tryfonos Group Developers. It consists of a basement (parking area), ground level with more covered parking...