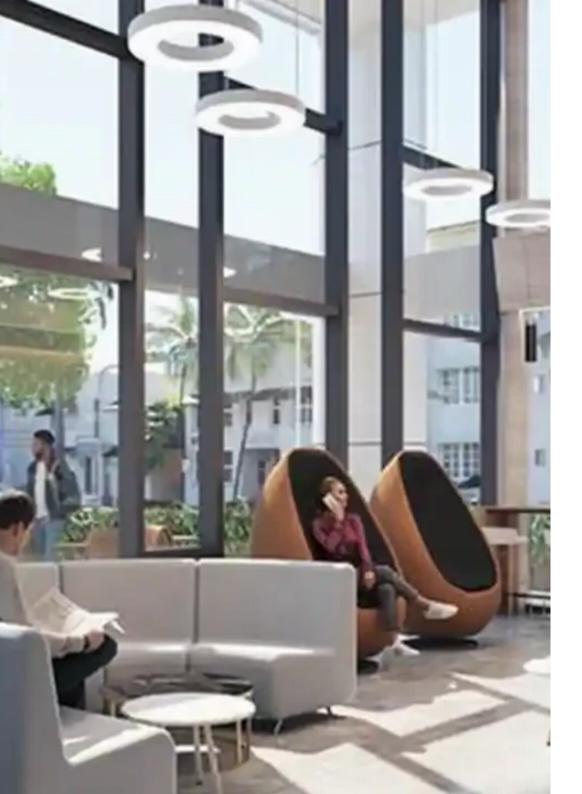

## **Commercial office in city center, limassol**

Limassol, Arch-Makariou-lii-Ave-Agia-Zoni-3030 , Cyprus
This ad is presented by listings admin, under supervision from ,
Licensed Real Estate Agent Reg no: 1234, Lic no: 603/E

**Offered at:** €1,161,285

**Estate ID:** 69248 **Ref:** ba5339154

NET internal area: 16

Available from: 2024-10-25

Offered at: 1,161,28

Type: Office

Year of build: 2024