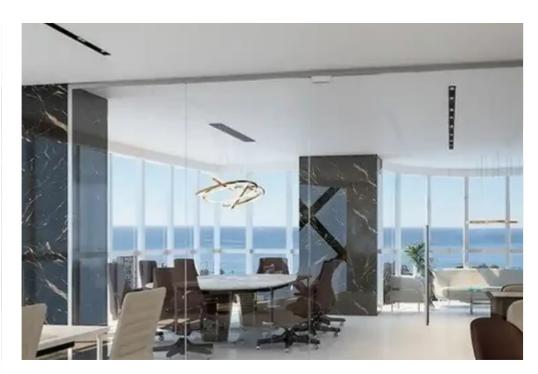

## **Commercial office in molos** area, limassol

Limassol, Eak-Limassol-Church-Molos-Agia-Napa-3036, Cyprus
This ad is presented by listings admin, under supervision from,
Licensed Real Estate Agent Reg no: 1234, Lic no: 603/E

**Offered at:** € 1,025,000

**Estate ID:** 69249

**Ref:** ba5087885

NET internal area: 108

Available from: 2024-10-25

Offered at: 1,025,000

Type: Office

Year of build: 2024