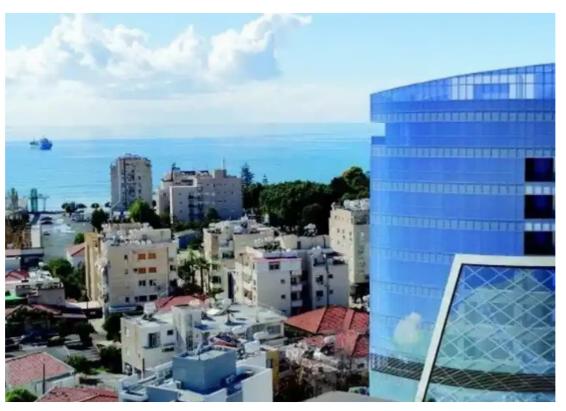

## **Commercial office in molos** area, limassol

Limassol, Eak-Limassol-Church-Molos-Agia-Napa-3036, Cyprus
This ad is presented by listings admin, under supervision from,
Licensed Real Estate Agent Reg no: 1234, Lic no: 603/E

**Offered at:** € 1,025,000

**Estate ID:** 69249

**Ref:** ba5087885

NET internal area: 108

Available from: 2024-10-25

Offered at: 1,025,000

Type: Office

Year of build: 2024