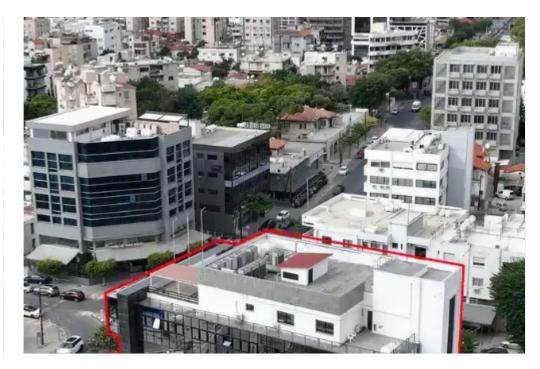

**Offered at:** € 10,000,000

**Estate ID:** 69252

**Ref:** ba5466084

"""Commercial Building, City Center, Limassol A commercial building, primely located on the corner of Arch.Makarios Avenue and Ioannou Polemi street, The building has 7 levels, constituted of a basement, a ground floor with a mezzanine and five floors. Total building size 2.794sqm Landlot area 1.552sqm Price upon request Licensed Estate Agent Reg No. 1059 & LIC. No. 235/E""...