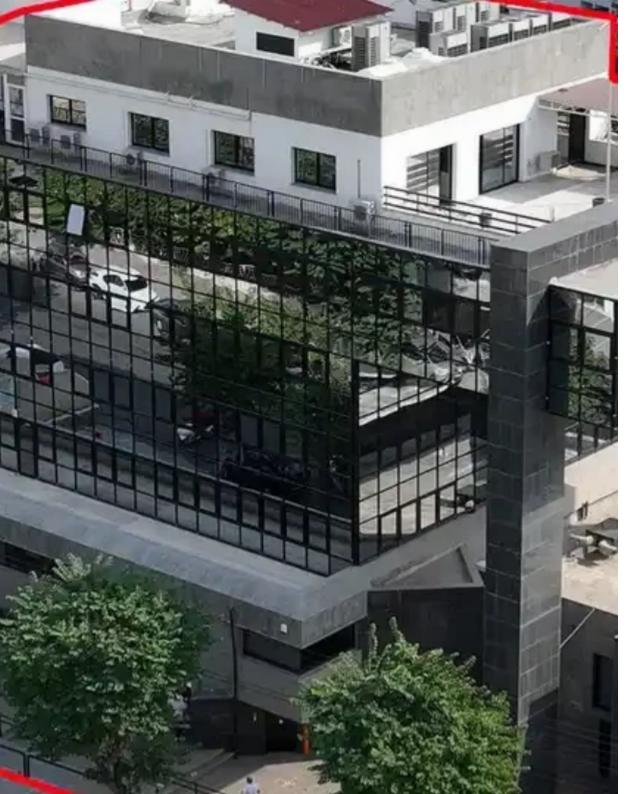

**Offered at:** € 10,000,000

**Estate ID:** 69252

**Ref:** ba5466084

"""Commercial Building, City Center, Limassol A commercial building, primely located on the corner of Arch.Makarios Avenue and Ioannou Polemi street, The building has 7 levels, constituted of a basement, a ground floor with a mezzanine and five floors. Total building size 2.794sqm Landlot area 1.552sqm Price upon request Licensed Estate Agent Reg No. 1059 & LIC. No. 235/E""...