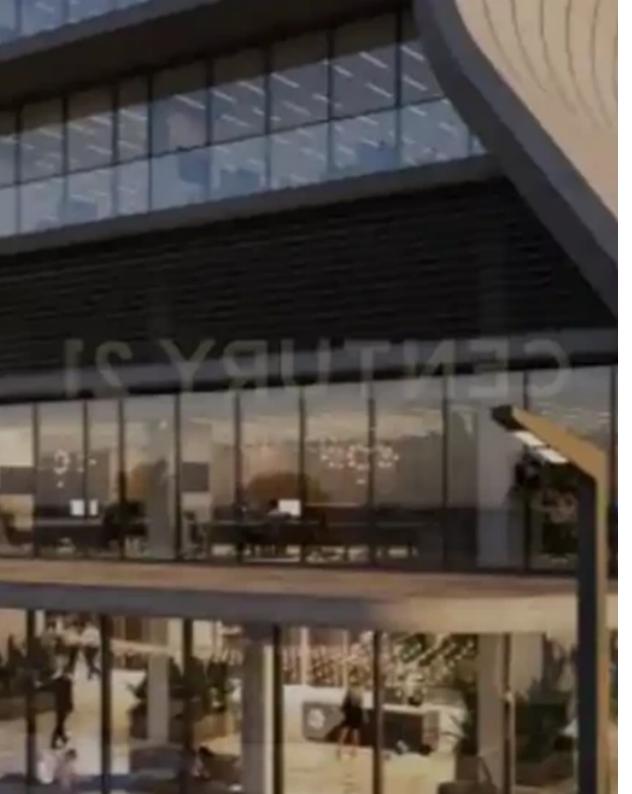

**Offered at:** €5,545,575

**Estate ID:** 69260

**Ref:** ba5448293

Available from: 2024-10-25

""""Office for sale on the ground floor in Kapsalos, Limassol City. The property spans 436.20 sq.m. and is located in a residential area. It features air conditioning, and double-glazed windows, with an energy efficiency certificate rated A. The floors are finished with tiles. This new development is in excellent condition and offers city views. Notable building amenities include an elevator, a top-floor restaurant with stunning views, and premium gym facilities. This office space combines modern features with a prime location, ideal for businesses looking for a vibrant and well-connected environment."""...