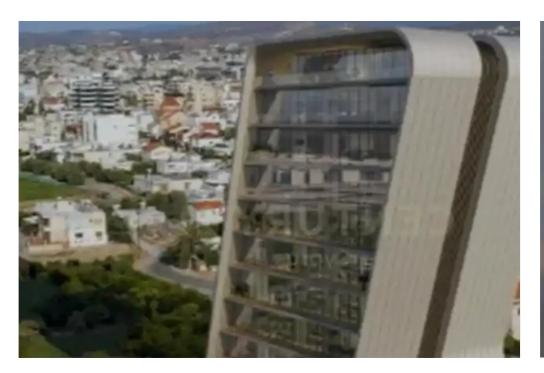

**Offered at:** €5,545,575

**Estate ID:** 69260

**Ref:** ba5448293

Available from: 2024-10-25

""""Office for sale on the ground floor in Kapsalos, Limassol City. The property spans 436.20 sq.m. and is located in a residential area. It features air conditioning, and double-glazed windows, with an energy efficiency certificate rated A. The floors are finished with tiles. This new development is in excellent condition and offers city views. Notable building amenities include an elevator, a top-floor restaurant with stunning views, and premium gym facilities. This office space combines modern features with a prime location, ideal for businesses looking for a vibrant and well-connected environment."""...