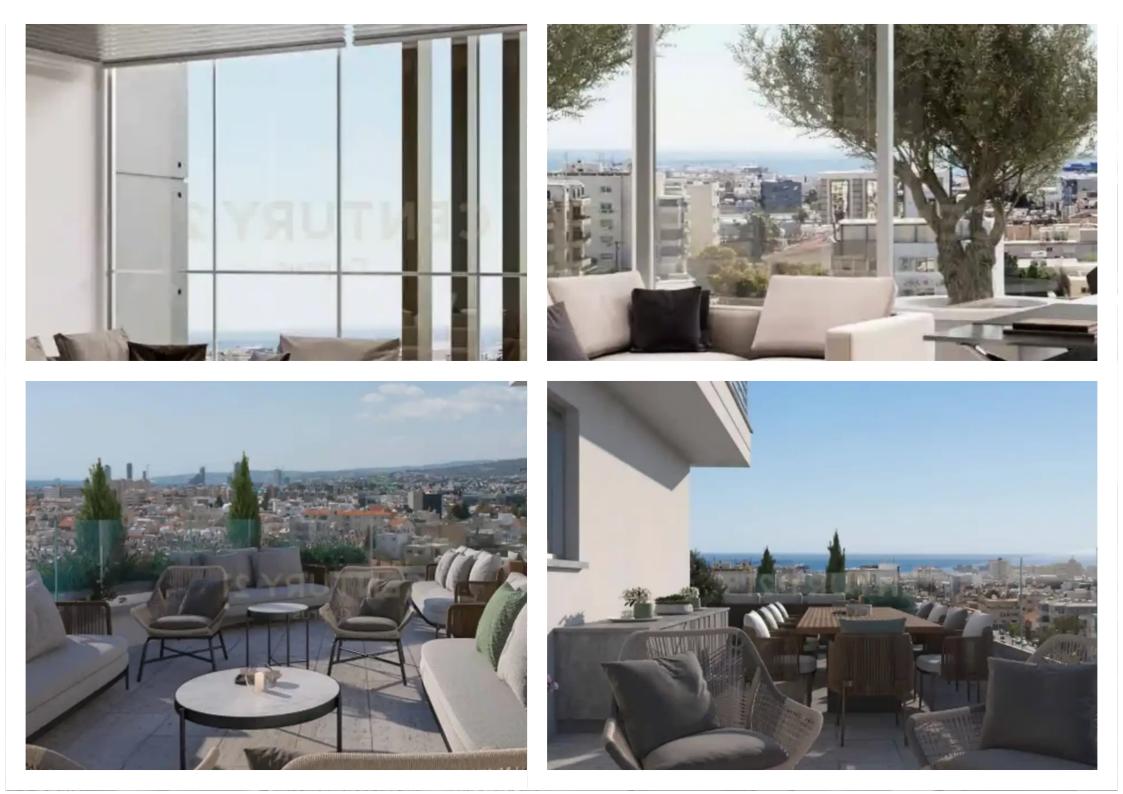

Offered at: €7,750,000 Estate ID: 69262 Ref: ba5439948

"""""""This modern and elegant office building, currently under development, is located on Omirou Street in Limassol, Cyprus. Situated on a corner plot in one of the city's most dynamic commercial areas, it is surrounded by a variety of businesses including retail shops, banks, insurance companies, law firms, cafes, and schools. The building consists of a ground-floor shop with a mezzanine, along with four levels of office spaces, covering a total area of approximately 1,302 square meters, plus a basement. It offers 18 parking spaces and features a striking high-rise reception and lobby, providing a welcoming and functional environment for both tenants and visitors. Upper fl...