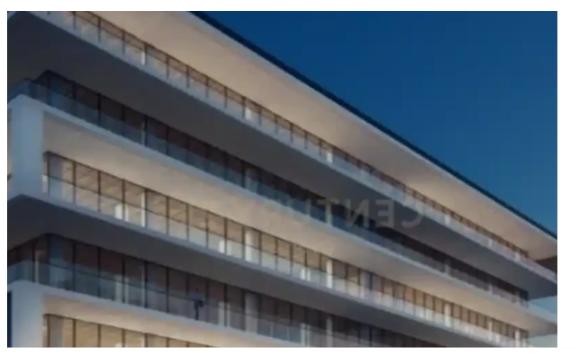

""""For sale: Off-plan office in Mesa Geitonia, located on the 2nd floor. The property offers 454.90 sq.m. of space, with 75.50 sq.m. of covered verandas, ideal for business operations. Situated in a residential area close to the city center, the office provides easy access to key amenities. It features city views, air conditioning, double-glazed windows, and an energy certificate (Category A). The floors are tiled for a modern finish, and the office includes a storage area. It comes with one dedicated open parking space, within a building offering a total of 129 parking spaces and 1229 sq.m of private terraced areas. Scheduled for delivery by December 2027, this property represents an exc...