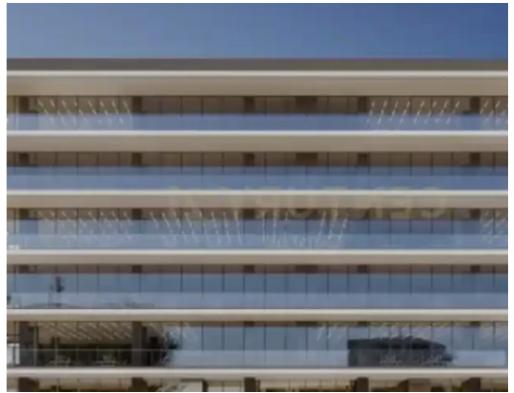

""""For sale: Off-plan office in Mesa Geitonia, located on the 2nd floor. The property offers 454.90 sq.m. of space, with 75.50 sq.m. of covered verandas, ideal for business operations. Situated in a residential area close to the city center, the office provides easy access to key amenities. It features city views, air conditioning, double-glazed windows, and an energy certificate (Category A). The floors are tiled for a modern finish, and the office includes a storage area. It comes with one dedicated open parking space, within a building offering a total of 129 parking spaces and 1229 sq.m of private terraced areas. Scheduled for delivery by December 2027, this property represents an exc...