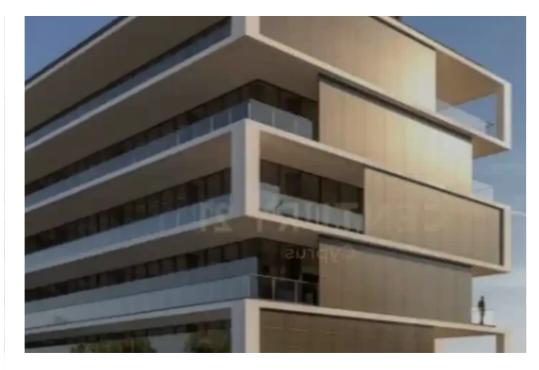

""""For sale: Off-plan office in Mesa Geitonia, located on the 2nd floor. The property offers 454.90 sq.m. of space, with 75.50 sq.m. of covered verandas, ideal for business operations. Situated in a residential area close to the city center, the office provides easy access to key amenities. It features city views, air conditioning, double-glazed windows, and an energy certificate (Category A). The floors are tiled for a modern finish, and the office includes a storage area. It comes with one dedicated open parking space, within a building offering a total of 129 parking spaces and 1229 sq.m of private terraced areas. Scheduled for delivery by December 2027, this property represents an exc...