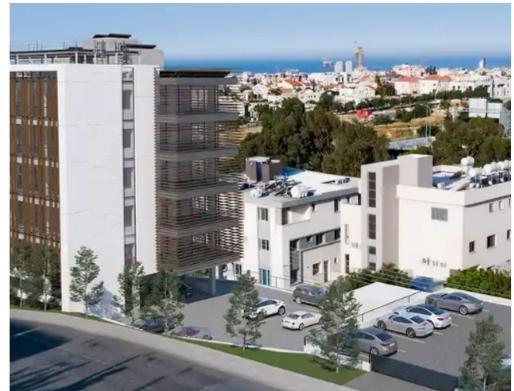

**Offered at:** €3,000,000

**Estate ID:** 69265

Ref: ba5197501

Available from: 2024-10-25

Year of build: 2024

""""Construction began on 1 September 2022. Delivery date is expected to be in July 2024. The building is constructed in two plots of total area 2183 sq.m. It comprises of five floors of offices, of total covered area of 3017 sq. m. On the ground floor there is a lobby of 68 sq.m., with additional covered area of 412sq.m. The total building construction is about 3500 sq.m. Below the ground floor, there is the mechanical floor, which in the rear part is a parking place (see below). Because of the morphology of the ground, this is underground in the rear of the plot, but street level at the front. You can see more details in the attached detailed drawings. The plots are adjacent to the Limass...