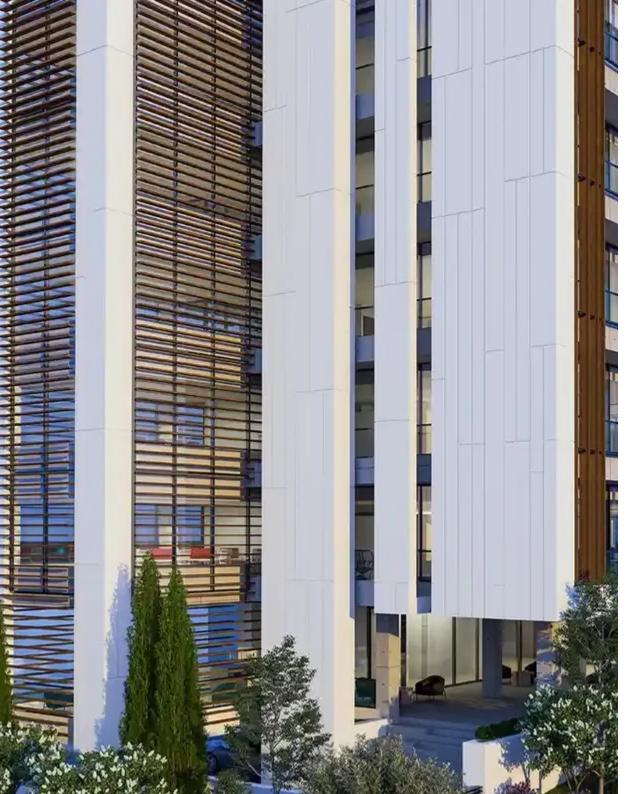

**Offered at:** €3,000,000

**Estate ID:** 69265

Ref: ba5197501

Available from: 2024-10-25

Year of build: 2024

""""Construction began on 1 September 2022. Delivery date is expected to be in July 2024. The building is constructed in two plots of total area 2183 sq.m. It comprises of five floors of offices, of total covered area of 3017 sq. m. On the ground floor there is a lobby of 68 sq.m., with additional covered area of 412sq.m. The total building construction is about 3500 sq.m. Below the ground floor, there is the mechanical floor, which in the rear part is a parking place (see below). Because of the morphology of the ground, this is underground in the rear of the plot, but street level at the front. You can see more details in the attached detailed drawings. The plots are adjacent to the Limass...