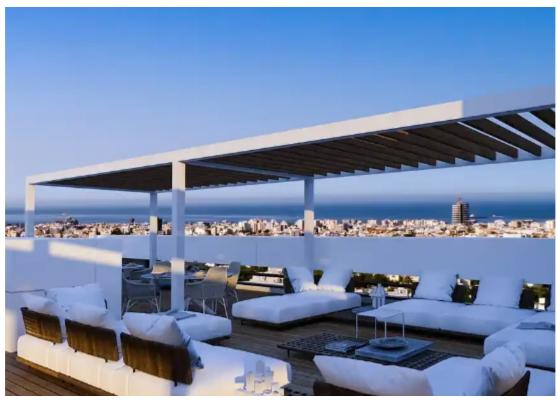

## Office in mesa geitonia, limassol

Limassol, Mediterranean-Hospital-Agia-Phyla-Agia-Fylaxis-3117 , Cyprus

This ad is presented by listings admin, under supervision from , Licensed Real Estate Agent Reg no: 1234, Lic no: 603/E

**Offered at:** €3,000,000

**Estate ID:** 69265

Ref: ba5197501

Available from: 2024-10-25

Year of build: 2024

""""Construction began on 1 September 2022. Delivery date is expected to be in July 2024. The building is constructed in two plots of total area 2183 sq.m. It comprises of five floors of offices, of total covered area of 3017 sq. m. On the ground floor there is a lobby of 68 sq.m., with additional covered area of 412sq.m. The total building construction is about 3500 sq.m. Below the ground floor, there is the mechanical floor, which in the rear part is a parking place (see below). Because of the morphology of the ground, this is underground in the rear of the plot, but street level at the front. You can see more details in the attached detailed drawings. The plots are adjacent to the Limass...