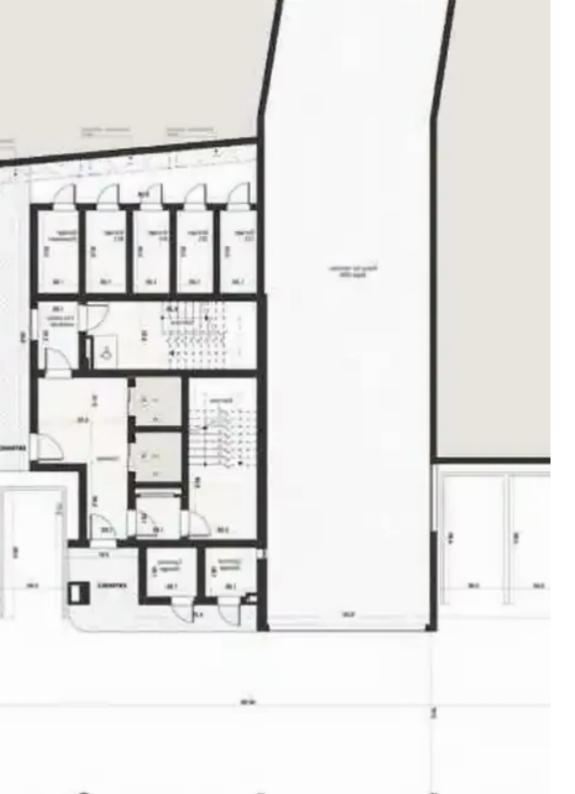

**Estate ID:** 69268

**Ref:** ba5131589

NET internal area: 36

Available from: 2024-10-25

Offered at: 3,121,20

Type: Office

multifunctional complex located in the lively center of Limassol. The complex includes both residential and commercial buildings. The residential area includes 16 apartments ranging from 73 m2 to 140 m2, and the commercial sector is a 4-storey building, which houses 5 modern offices with an elegant modern layout, each of which occupies a separate floor. Due to its first-class location in Mesa Geitonia, developed infrastructure and an office center on the territory of the complex, the project has excellent investment potential. This unique combination...