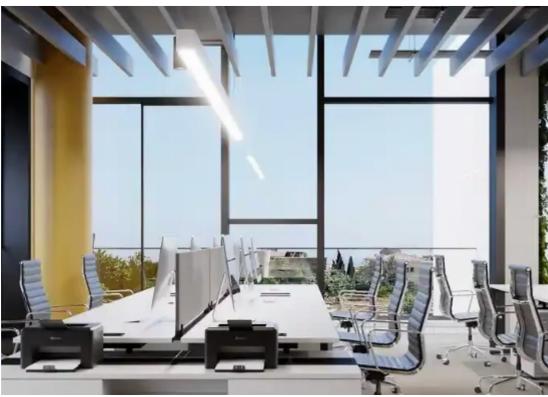

**Estate ID:** 69268

**Ref:** ba5131589

NET internal area: 36

Available from: 2024-10-25

Offered at: 3,121,20

Type: Office

multifunctional complex located in the lively center of Limassol. The complex includes both residential and commercial buildings. The residential area includes 16 apartments ranging from 73 m2 to 140 m2, and the commercial sector is a 4-storey building, which houses 5 modern offices with an elegant modern layout, each of which occupies a separate floor. Due to its first-class location in Mesa Geitonia, developed infrastructure and an office center on the territory of the complex, the project has excellent investment potential. This unique combination...