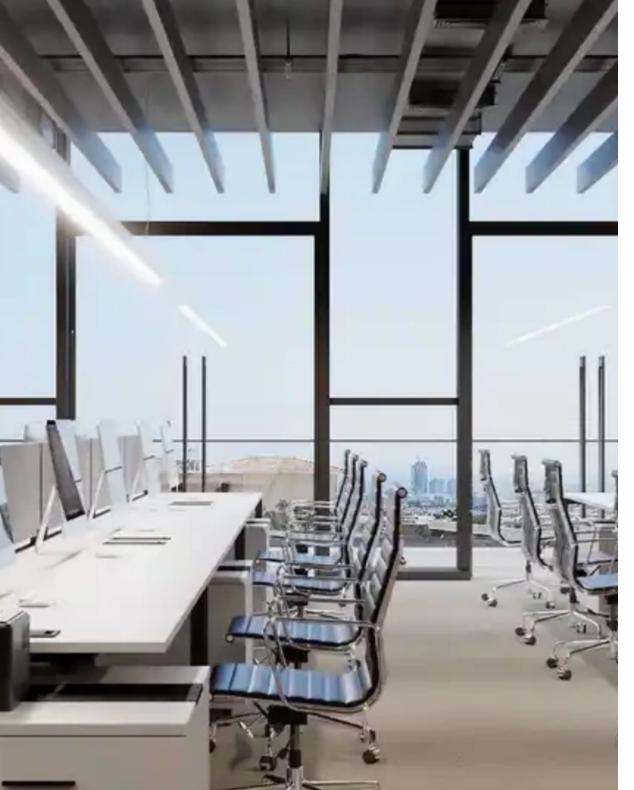

**Estate ID:** 69268

**Ref:** ba5131589

NET internal area: 36

Available from: 2024-10-25

Offered at: 3,121,20

Type: Office

multifunctional complex located in the lively center of Limassol. The complex includes both residential and commercial buildings. The residential area includes 16 apartments ranging from 73 m2 to 140 m2, and the commercial sector is a 4-storey building, which houses 5 modern offices with an elegant modern layout, each of which occupies a separate floor. Due to its first-class location in Mesa Geitonia, developed infrastructure and an office center on the territory of the complex, the project has excellent investment potential. This unique combination...