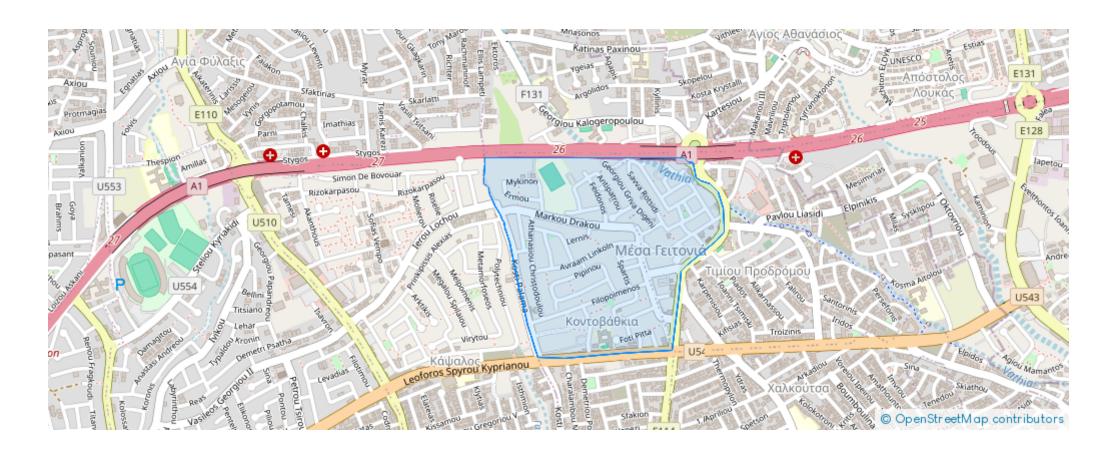

## Commerical office 420m2 prime location

Limassol, Kalogeropouleio-Gymnasium-Kodobathkia-Mesa-Geitonia-4002, Cyprus

This ad is presented by listings admin, under supervision from , Licensed Real Estate Agent Reg no: 1234, Lic no: 603/E

## **Estate on map:**

Website: realty.com.cy/p/commerical-office-420m2-prime-

location-ba5005692

Email: info@rimatech.com.cy

**Phone:** +35795958898 // +35725714014

This ad is presented by listings admin, under supervision from,