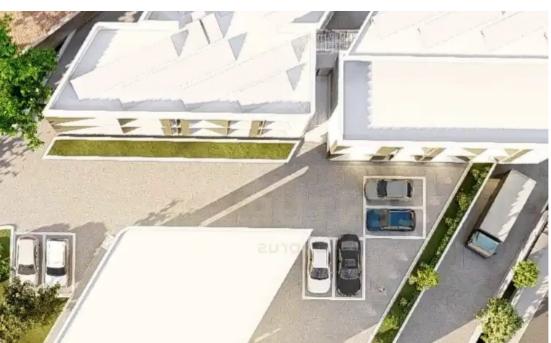

**Estate ID:** 69309

**Ref:** ba5293532

NET internal area: 1898

Available from: 2024-10-25

Offered at: 9,000,00

Type: Space

"""Introducing Pyrgos, the epitome of sophistication in commercial real estate. Situated in the picturesque surroundings of Residential, this premier property stands tall as a beacon of luxury and functionality. As the final touches are being put in place, Pyrgos promises to redefine contemporary standards in architecture and design. At First Line, spanning 6 floors, Pyrgos offers a unique fusion of opulent office space, luxurious residential units, and expansive high-ceiling storage/warehouse facilities. Boasting a total area of 200 square meters for office space, complemented by 78 square meters of charming verandas, Pyrgos provides the perfect balance of work and relaxation. The reside...