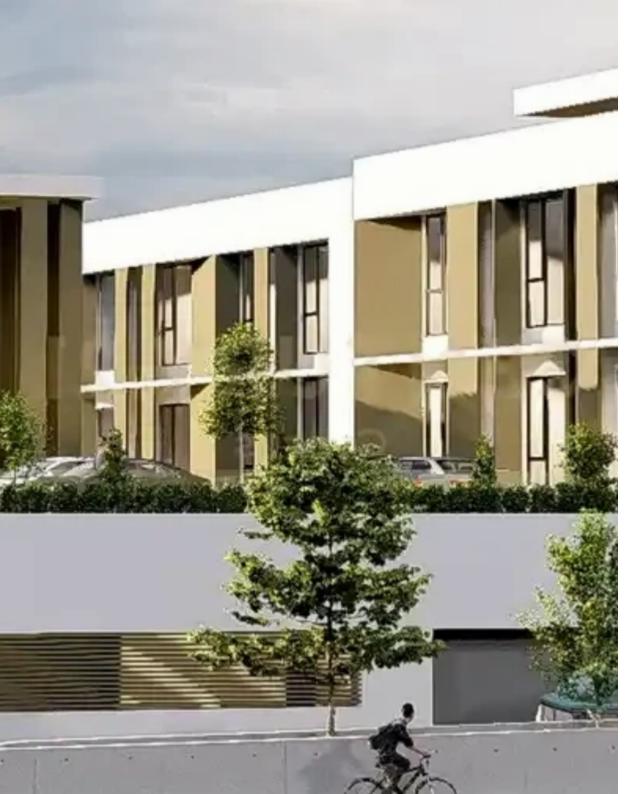

## Commercial office building, pyrgos, 1,898 sq.m.

Limassol, Pyrgos-4529, Cyprus

This ad is presented by listings admin, under supervision from , Licensed Real Estate Agent Reg no: 1234, Lic no: 603/E

**Offered at:** € 9,000,000

**Estate ID:** 69309

**Ref:** ba5293532

NET internal area: 1898

Available from: 2024-10-25

Offered at: 9,000,00

Type: Space

"""Introducing Pyrgos, the epitome of sophistication in commercial real estate. Situated in the picturesque surroundings of Residential, this premier property stands tall as a beacon of luxury and functionality. As the final touches are being put in place, Pyrgos promises to redefine contemporary standards in architecture and design. At First Line, spanning 6 floors, Pyrgos offers a unique fusion of opulent office space, luxurious residential units, and expansive high-ceiling storage/warehouse facilities. Boasting a total area of 200 square meters for office space, complemented by 78 square meters of charming verandas, Pyrgos provides the perfect balance of work and relaxation. The reside...