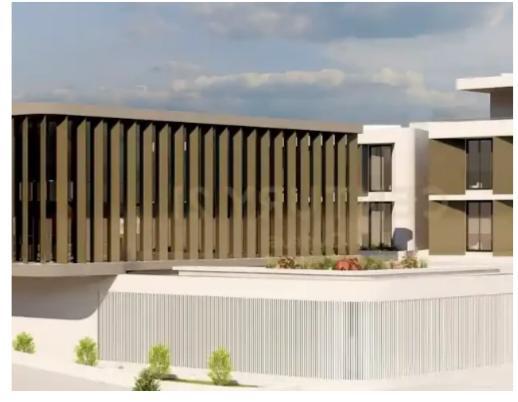

**Estate ID:** 69309

**Ref:** ba5293532

NET internal area: 1898

Available from: 2024-10-25

Offered at: 9,000,00

Type: Space

"""Introducing Pyrgos, the epitome of sophistication in commercial real estate. Situated in the picturesque surroundings of Residential, this premier property stands tall as a beacon of luxury and functionality. As the final touches are being put in place, Pyrgos promises to redefine contemporary standards in architecture and design. At First Line, spanning 6 floors, Pyrgos offers a unique fusion of opulent office space, luxurious residential units, and expansive high-ceiling storage/warehouse facilities. Boasting a total area of 200 square meters for office space, complemented by 78 square meters of charming verandas, Pyrgos provides the perfect balance of work and relaxation. The reside...