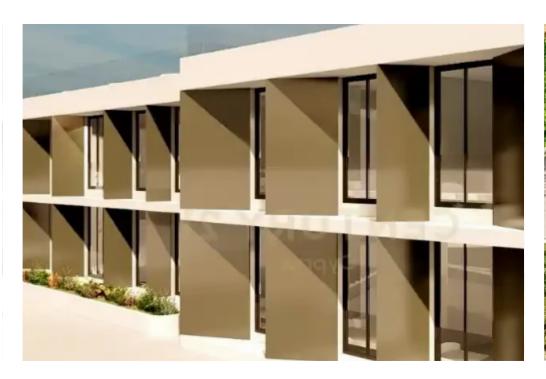

**Estate ID:** 69309

**Ref:** ba5293532

NET internal area: 1898

Available from: 2024-10-25

Offered at: 9,000,00

Type: Space

"""Introducing Pyrgos, the epitome of sophistication in commercial real estate. Situated in the picturesque surroundings of Residential, this premier property stands tall as a beacon of luxury and functionality. As the final touches are being put in place, Pyrgos promises to redefine contemporary standards in architecture and design. At First Line, spanning 6 floors, Pyrgos offers a unique fusion of opulent office space, luxurious residential units, and expansive high-ceiling storage/warehouse facilities. Boasting a total area of 200 square meters for office space, complemented by 78 square meters of charming verandas, Pyrgos provides the perfect balance of work and relaxation. The reside...