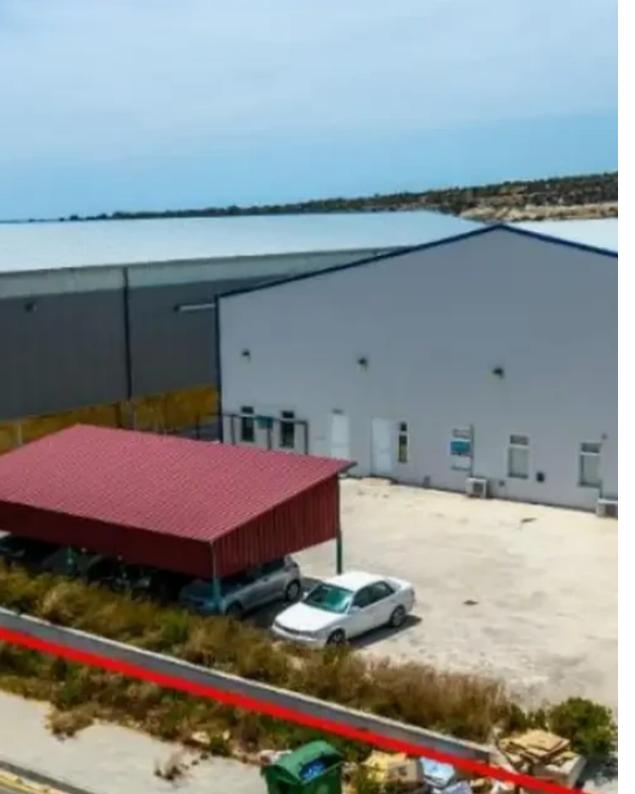

Offered at: €890,000 Estate ID: 69316 Ref: ba5487159

"""""The property is two leasehold industrial buildings located at the Government Industrial Zone (C) known as 'Agios Sylas'. It is adjacent to Solonos Michaelides street (cul-de-sac) with a road frontage of 60m, while it also abuts a public green area. The Industrial building 1 consists of an office area, a mezzanine and a production area. The office area consists of a conference room, server room, storage and kitchen. It has a covered area of 150sqm. The mezzanine has an area of 550sqm. The production area has an area of 820sqm and consists of an open plan production site and warehouse area, in addition to a storage area of 990sqm. The Industrial building 2 consists of an open plan ...