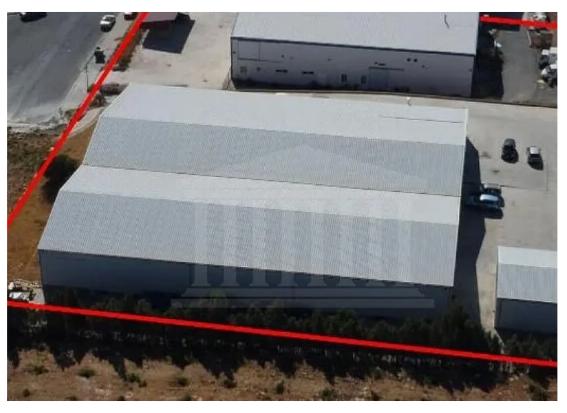

## 2860sqm industrial warehouses in ypsonas, limassol

Limassol, Alexandrou-Ypsilanti-St-Ypsonas-4191 , Cyprus This ad is presented by listings admin, under supervision from , Licensed Real Estate Agent Reg no: 1234, Lic no: 603/E

Offered at: €890,000 Estate ID: 69316 Ref: ba5487159

"""""The property is two leasehold industrial buildings located at the Government Industrial Zone (C) known as 'Agios Sylas'. It is adjacent to Solonos Michaelides street (cul-de-sac) with a road frontage of 60m, while it also abuts a public green area. The Industrial building 1 consists of an office area, a mezzanine and a production area. The office area consists of a conference room, server room, storage and kitchen. It has a covered area of 150sqm. The mezzanine has an area of 550sqm. The production area has an area of 820sqm and consists of an open plan production site and warehouse area, in addition to a storage area of 990sqm. The Industrial building 2 consists of an open plan ...