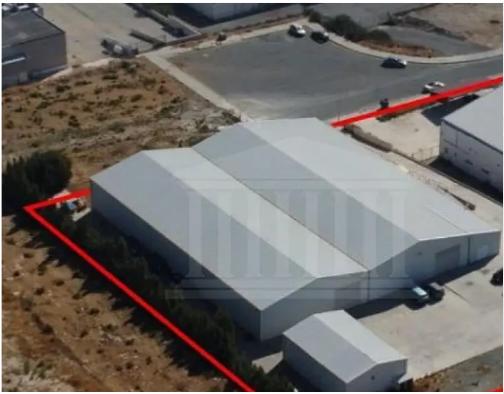

Offered at: €890,000 Estate ID: 69316 Ref: ba5487159

"""""The property is two leasehold industrial buildings located at the Government Industrial Zone (C) known as 'Agios Sylas'. It is adjacent to Solonos Michaelides street (cul-de-sac) with a road frontage of 60m, while it also abuts a public green area. The Industrial building 1 consists of an office area, a mezzanine and a production area. The office area consists of a conference room, server room, storage and kitchen. It has a covered area of 150sqm. The mezzanine has an area of 550sqm. The production area has an area of 820sqm and consists of an open plan production site and warehouse area, in addition to a storage area of 990sqm. The Industrial building 2 consists of an open plan ...