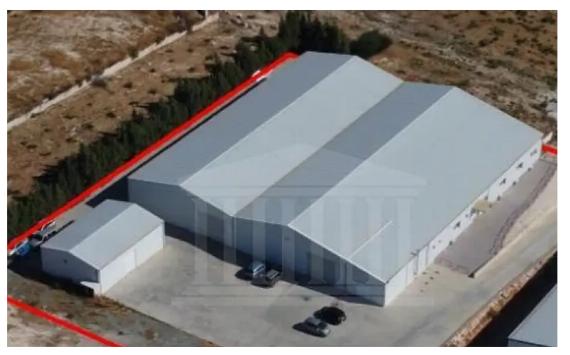

Offered at: €890,000 Estate ID: 69316 Ref: ba5487159

"""""The property is two leasehold industrial buildings located at the Government Industrial Zone (C) known as 'Agios Sylas'. It is adjacent to Solonos Michaelides street (cul-de-sac) with a road frontage of 60m, while it also abuts a public green area. The Industrial building 1 consists of an office area, a mezzanine and a production area. The office area consists of a conference room, server room, storage and kitchen. It has a covered area of 150sqm. The mezzanine has an area of 550sqm. The production area has an area of 820sqm and consists of an open plan production site and warehouse area, in addition to a storage area of 990sqm. The Industrial building 2 consists of an open plan ...