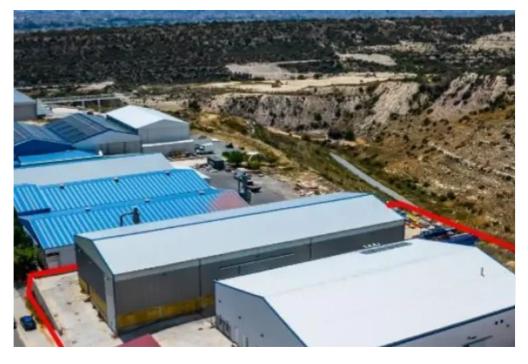

Offered at: €890,000 Estate ID: 69316 Ref: ba5487159

"""""The property is two leasehold industrial buildings located at the Government Industrial Zone (C) known as 'Agios Sylas'. It is adjacent to Solonos Michaelides street (cul-de-sac) with a road frontage of 60m, while it also abuts a public green area. The Industrial building 1 consists of an office area, a mezzanine and a production area. The office area consists of a conference room, server room, storage and kitchen. It has a covered area of 150sqm. The mezzanine has an area of 550sqm. The production area has an area of 820sqm and consists of an open plan production site and warehouse area, in addition to a storage area of 990sqm. The Industrial building 2 consists of an open plan ...