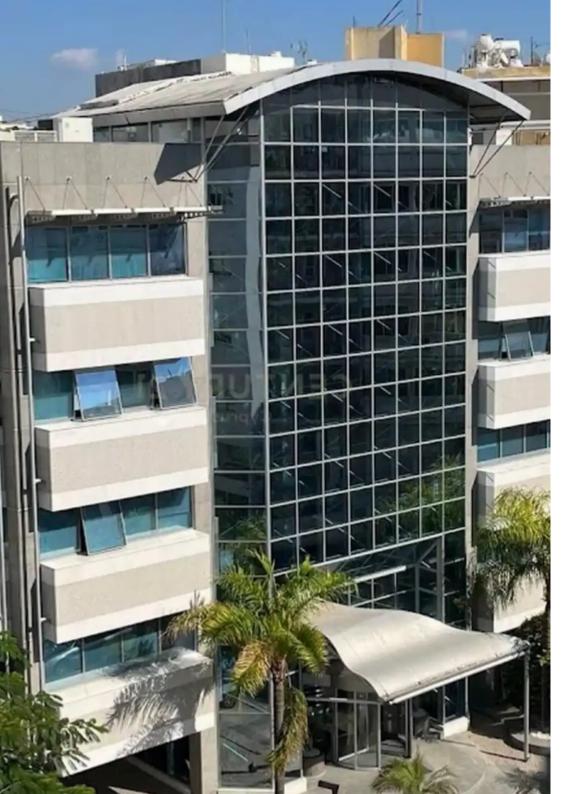

**Offered at:** €7,500,000

**Estate ID:** 69318 **Ref:** ba5290441

""""This office purpose building is located in the heart of Limassol, in a prime location in the business center of the city and is suitable for a variety of business opportunities. The property is close to Limassol's most prized seafront street, surrounded by modern office buildings, classifying the area as upper class business centre. Situated within walking distance to all amenities such as schools, banks, restaurants and the District Court, the property is also near the highway for easy access to all cities. Contemporary, well-maintained building of 965m2 consisting of a luxurious atrium with elegant reception and four conference rooms on the ground floor. Four floors of modern an...