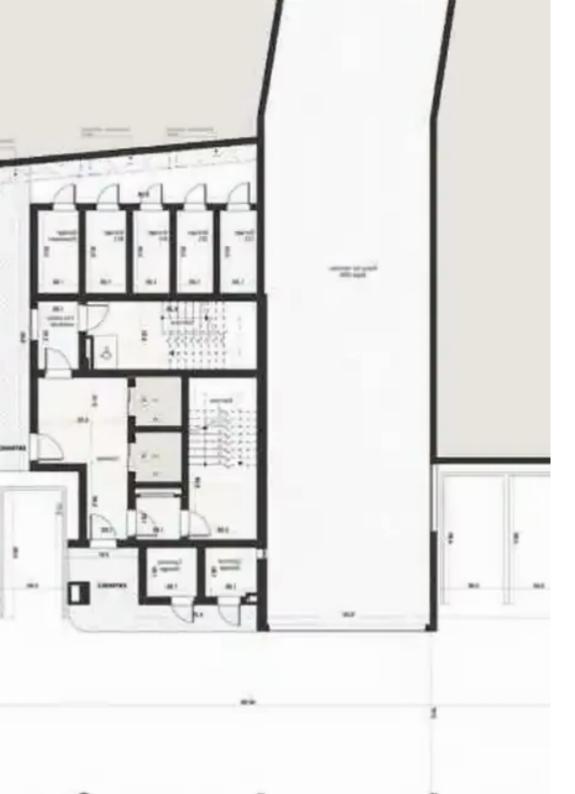

**Estate ID:** 69320

**Ref:** ba5133143

NET internal area: 1898

Available from: 2024-10-25

Offered at: 8,900,000

Type: Space

"""""The entire commercial building is for sale. This Limassol project is under development and promises to be an ideal place for both business and leisure. It offers office space in a multifunctional complex located in the lively center of Limassol. The complex includes both residential and commercial buildings. The residential area includes 16 apartments ranging from 73 m2 to 140 m2, and the commercial sector is a 4-storey building, which houses 5 modern offices with an elegant modern layout, each of which occupies a separate floor. Due to its first-class location in Mesa Geitonia, developed infrastructure and an office center on the territory of the complex, the project has excellent i...