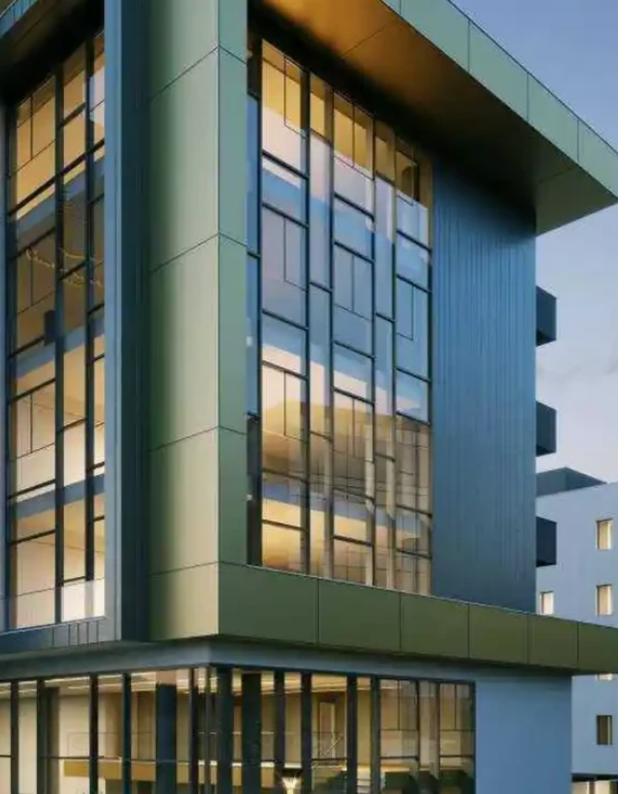

**Estate ID:** 69320

**Ref:** ba5133143

NET internal area: 1898

Available from: 2024-10-25

Offered at: 8,900,000

Type: Space

"""""The entire commercial building is for sale. This Limassol project is under development and promises to be an ideal place for both business and leisure. It offers office space in a multifunctional complex located in the lively center of Limassol. The complex includes both residential and commercial buildings. The residential area includes 16 apartments ranging from 73 m2 to 140 m2, and the commercial sector is a 4-storey building, which houses 5 modern offices with an elegant modern layout, each of which occupies a separate floor. Due to its first-class location in Mesa Geitonia, developed infrastructure and an office center on the territory of the complex, the project has excellent i...