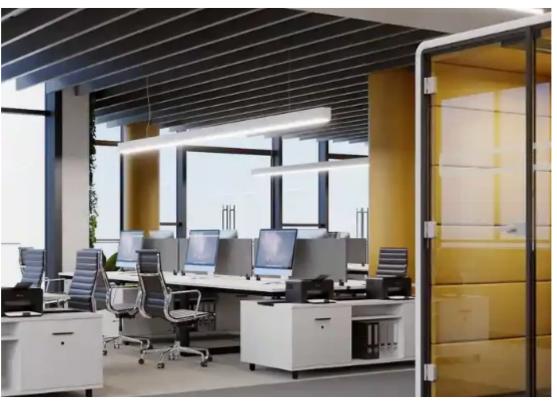

**Estate ID:** 69320

**Ref:** ba5133143

NET internal area: 1898

Available from: 2024-10-25

Offered at: 8,900,000

Type: Space

"""""The entire commercial building is for sale. This Limassol project is under development and promises to be an ideal place for both business and leisure. It offers office space in a multifunctional complex located in the lively center of Limassol. The complex includes both residential and commercial buildings. The residential area includes 16 apartments ranging from 73 m2 to 140 m2, and the commercial sector is a 4-storey building, which houses 5 modern offices with an elegant modern layout, each of which occupies a separate floor. Due to its first-class location in Mesa Geitonia, developed infrastructure and an office center on the territory of the complex, the project has excellent i...