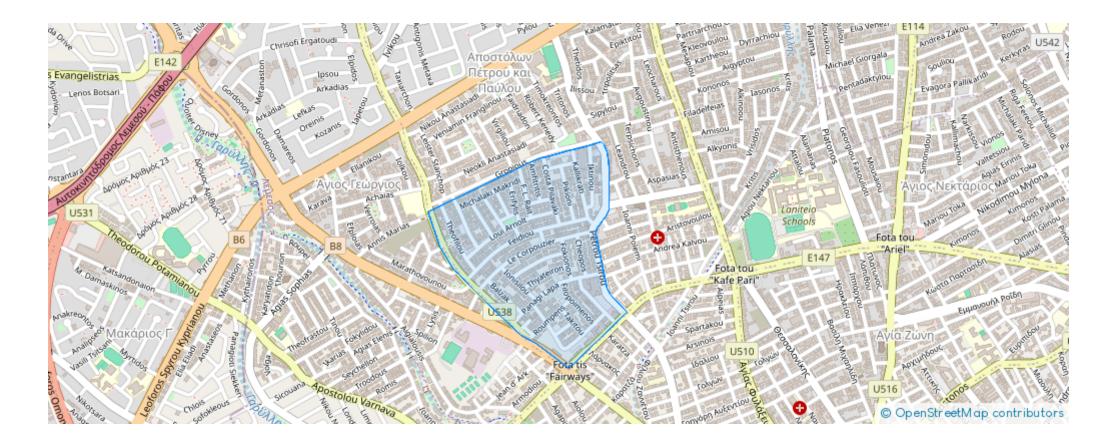

Lic no: 603/E

Offered at: €1,500,000 Estate ID: 69332 Ref: ba5071642















"""Mixed-use building in central Limassol comprised of retail space and residential units, featuring: • Ground floor retail space with mezz level • 2x 2bedroom apartments • 2x 3-bedroom apartments • Build year: 1990 • Title Deed available • VAT exempt Dimensions: • Covered area: 550m<sup>2</sup> • Plot: 547m<sup>2</sup> • Zone: E?4 • Build factor: 140% • Cover factor: 50% • Max. floors: 4 • Max. height: 17m An excellent opportunity for investment along one of Limassol's busiest commercial roads, Agias Phylaxeos Ave. The location boasts superb visibility and access links to both the highway and city centre. This building is ideally suited for commercial use, ranging from retail s...

## **Estate on map:**







## Website: realty.com.cy/p/550m<sup>2</sup>-mixed-use-building-ba5071642

Email: info@rimatech.com.cy

Phone: +35795958898 // +35725714014

This ad is presented by listings admin, under supervision from , Licensed Real Estate Agent Reg no: 1234, Lic no: 603/E