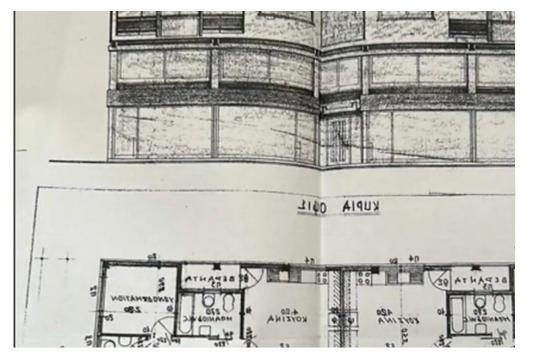

Offered at: €1,500,000 Estate ID: 69332 Ref: ba5071642

"""Mixed-use building in central Limassol comprised of retail space and residential units, featuring: • Ground floor retail space with mezz level • 2x 2bedroom apartments • 2x 3-bedroom apartments • Build year: 1990 • Title Deed available • VAT exempt Dimensions: • Covered area: 550m<sup>2</sup> • Plot: 547m<sup>2</sup> • Zone: E?4 • Build factor: 140% • Cover factor: 50% • Max. floors: 4 • Max. height: 17m An excellent opportunity for investment along one of Limassol's busiest commercial roads, Agias Phylaxeos Ave. The location boasts superb visibility and access links to both the highway and city centre. This building is ideally suited for commercial use, ranging from retail s...