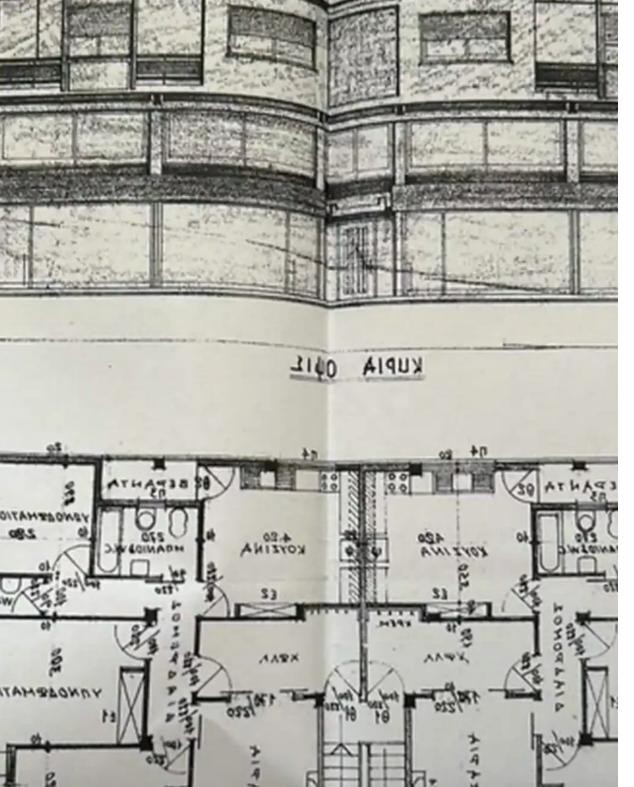

Offered at: €1,500,000 Estate ID: 69332 Ref: ba5071642

"""Mixed-use building in central Limassol comprised of retail space and residential units, featuring: • Ground floor retail space with mezz level • 2x 2bedroom apartments • 2x 3-bedroom apartments • Build year: 1990 • Title Deed available • VAT exempt Dimensions: • Covered area: 550m<sup>2</sup> • Plot: 547m<sup>2</sup> • Zone: E?4 • Build factor: 140% • Cover factor: 50% • Max. floors: 4 • Max. height: 17m An excellent opportunity for investment along one of Limassol's busiest commercial roads, Agias Phylaxeos Ave. The location boasts superb visibility and access links to both the highway and city centre. This building is ideally suited for commercial use, ranging from retail s...