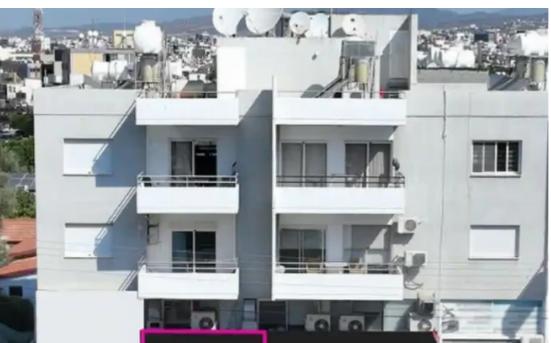

**Offered at:** € 125,000

**Estate ID:** 69363

**Ref:** ba5358065

NET internal area: 34

Available from: 2024-10-25

Offered at: 125,00

Type: Space

"""The property is a ground floor retail shop, and is primely located in Apostoloi Petros kai Pavlos quarter within Limassol Municipality. It is located onto Vasileos Konstantinou avenue with frontage of approx. 3.5m and enjoys excellent access to all amenities and town centre. The shop comprises of 16 units in total (5 shops & amp; 11 flats) and is currently tenanted paying a high return. There is a separate title deed for this property. The asset is located approximately 130m from B8 motorway, approximately 2km from Limassol city centre and approximately 2.5km from the beach. The property falls within a duel Zone: - & amp; Kappa; & amp; alpha; 4 (50%), with a building coefficient of 120%, coverag...