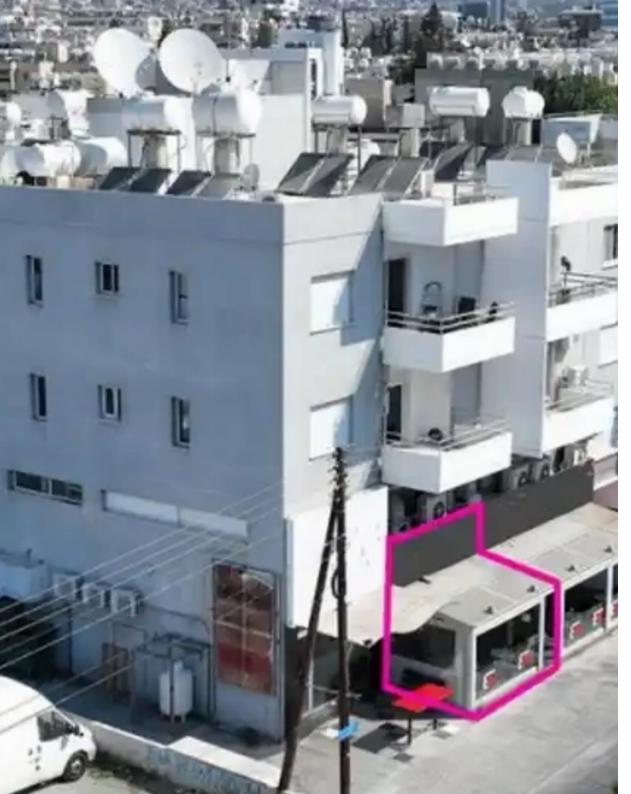

**Offered at:** € 125,000

**Estate ID:** 69363

**Ref:** ba5358065

NET internal area: 34

Available from: 2024-10-25

Offered at: 125,00

Type: Space

"""The property is a ground floor retail shop, and is primely located in Apostoloi Petros kai Pavlos quarter within Limassol Municipality. It is located onto Vasileos Konstantinou avenue with frontage of approx. 3.5m and enjoys excellent access to all amenities and town centre. The shop comprises of 16 units in total (5 shops & amp; 11 flats) and is currently tenanted paying a high return. There is a separate title deed for this property. The asset is located approximately 130m from B8 motorway, approximately 2km from Limassol city centre and approximately 2.5km from the beach. The property falls within a duel Zone: - & amp; Kappa; & amp; alpha; 4 (50%), with a building coefficient of 120%, coverag...