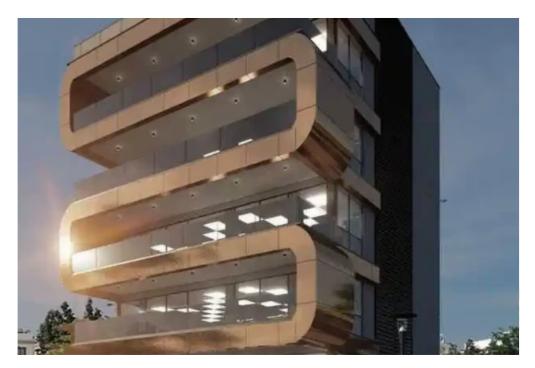

**Estate ID:** 69368

**Ref:** ba5057581

NET internal area: 140

Available from: 2024-10-25

Offered at: 3,900,00

Type: Space

"""""The modern 6-storey commercial building is located in the lively Kapsalos business district in the center of Limassol with easy access to all amenities, highways and all the arteries of the city. The category A building, which is currently under development, occupies a strategically advantageous location next to the motorway, and the upper floors of the building overlook the sea. This project is ideal for any commercial use and office space. The building and planning permits have already been received."""""""...