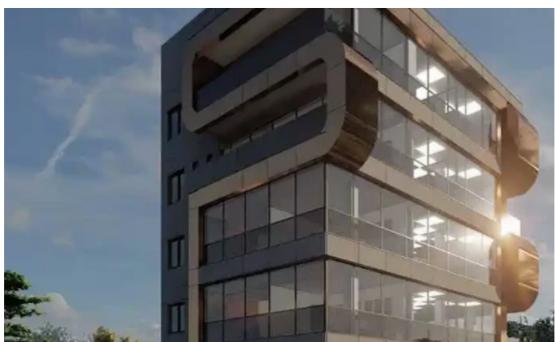

**Estate ID:** 69368

**Ref:** ba5057581

NET internal area: 140

Available from: 2024-10-25

Offered at: 3,900,00

Type: Space

"""""The modern 6-storey commercial building is located in the lively Kapsalos business district in the center of Limassol with easy access to all amenities, highways and all the arteries of the city. The category A building, which is currently under development, occupies a strategically advantageous location next to the motorway, and the upper floors of the building overlook the sea. This project is ideal for any commercial use and office space. The building and planning permits have already been received."""""""...