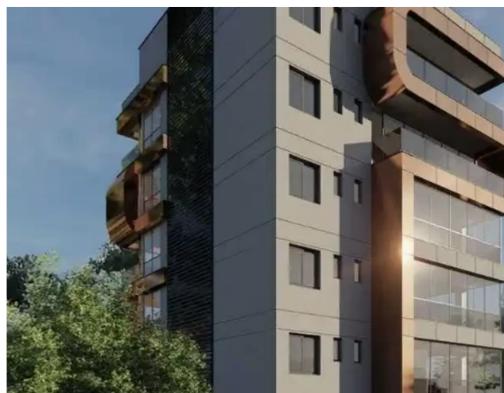

**Estate ID:** 69368

**Ref:** ba5057581

NET internal area: 140

Available from: 2024-10-25

Offered at: 3,900,00

Type: Space

"""""The modern 6-storey commercial building is located in the lively Kapsalos business district in the center of Limassol with easy access to all amenities, highways and all the arteries of the city. The category A building, which is currently under development, occupies a strategically advantageous location next to the motorway, and the upper floors of the building overlook the sea. This project is ideal for any commercial use and office space. The building and planning permits have already been received."""""""...