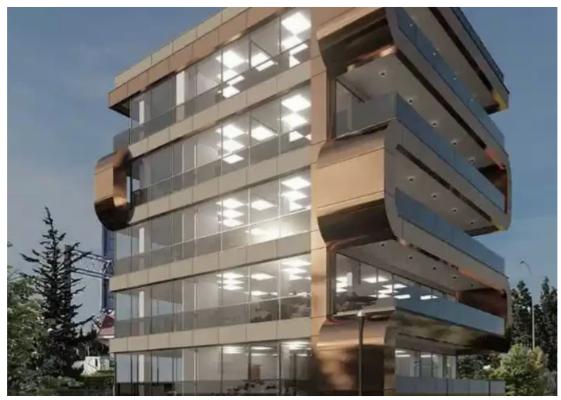

**Estate ID:** 69368

**Ref:** ba5057581

NET internal area: 140

Available from: 2024-10-25

Offered at: 3,900,00

Type: Space

"""""The modern 6-storey commercial building is located in the lively Kapsalos business district in the center of Limassol with easy access to all amenities, highways and all the arteries of the city. The category A building, which is currently under development, occupies a strategically advantageous location next to the motorway, and the upper floors of the building overlook the sea. This project is ideal for any commercial use and office space. The building and planning permits have already been received."""""""...