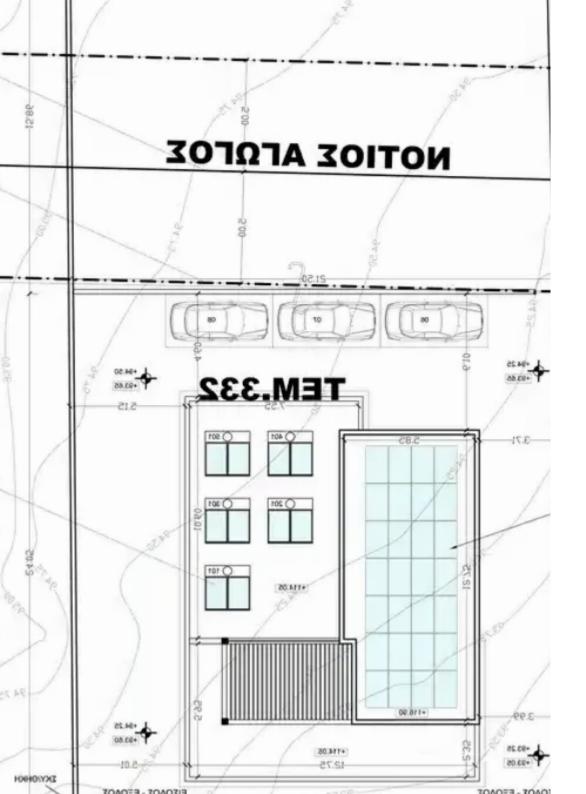

**Estate ID:** 69368

**Ref:** ba5057581

NET internal area: 140

Available from: 2024-10-25

Offered at: 3,900,00

Type: Space

"""""The modern 6-storey commercial building is located in the lively Kapsalos business district in the center of Limassol with easy access to all amenities, highways and all the arteries of the city. The category A building, which is currently under development, occupies a strategically advantageous location next to the motorway, and the upper floors of the building overlook the sea. This project is ideal for any commercial use and office space. The building and planning permits have already been received."""""""...