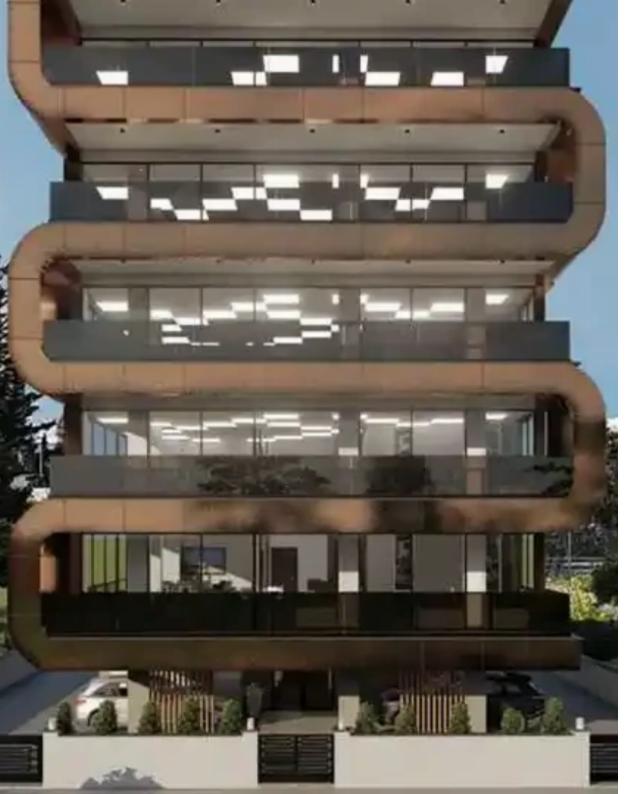

**Estate ID:** 69368

**Ref:** ba5057581

NET internal area: 140

Available from: 2024-10-25

Offered at: 3,900,00

Type: Space

"""""The modern 6-storey commercial building is located in the lively Kapsalos business district in the center of Limassol with easy access to all amenities, highways and all the arteries of the city. The category A building, which is currently under development, occupies a strategically advantageous location next to the motorway, and the upper floors of the building overlook the sea. This project is ideal for any commercial use and office space. The building and planning permits have already been received."""""""...