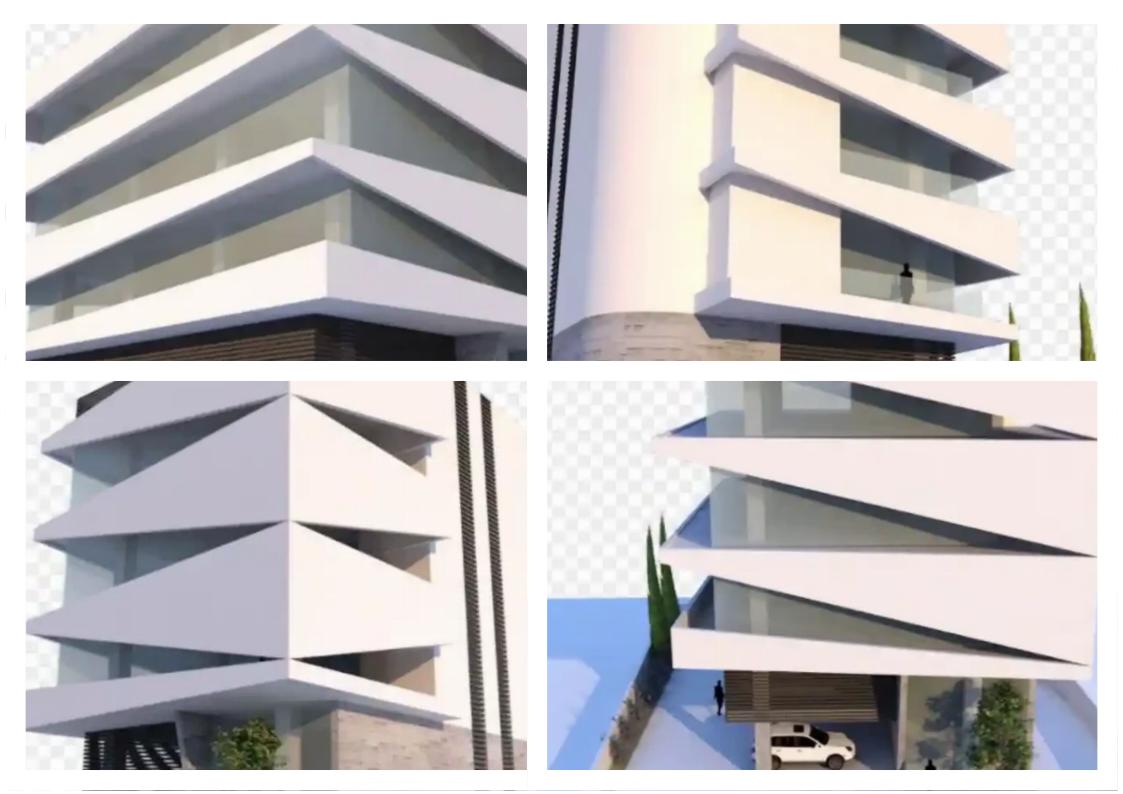

**Offered at:** € 1,125,000

**Estate ID:** 69369

**Ref:** ba5405161

""""""Exceptional Office Building in Prime Location" Ultra modern high quality office building located in a prime location area in Zakaki near all kind of amenities. This unique building is very close to the New Casino, the New Port and the Big Mall of Limassol. It has also very easy access to the highway, the city center and the Limassol Marina. The architectural plans were designed by the famous architect office of Mr. Armeftis and the construction will be done with the highest standards and specifications and with the best quality materials, according to the reliability of Tryfonos Group Developers. It consists of a basement (parking area), ground level with more covered parking...