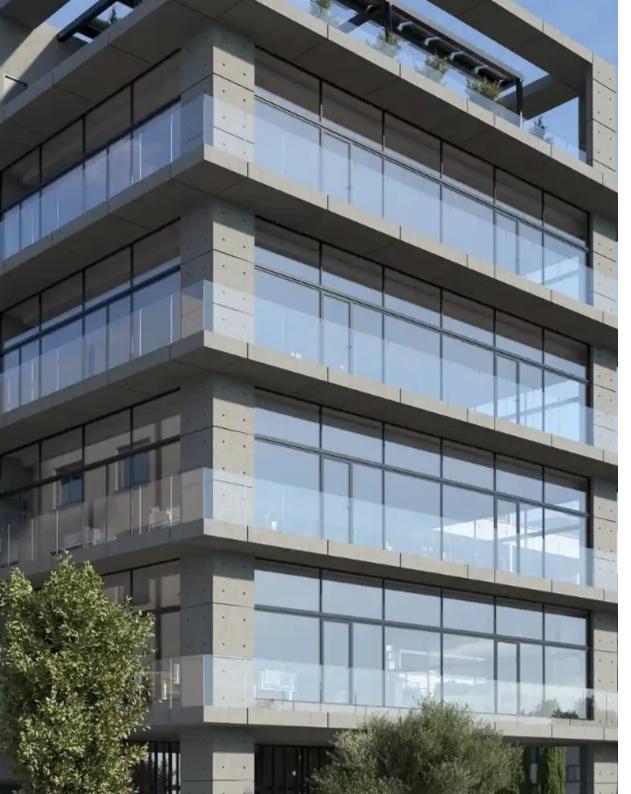

**Offered at:** €4,700,000

**Estate ID:** 69374

**Ref:** ba5264192

Spyrou Kyprianou Avenue, very easily accessible from the highway or the city center. This modern-designed building comprises 5 floors, 4 floors of luxury office spaces, a communal roof garden, and 15 parking places. The building is south-oriented overlooking both the Limassol city and the sea. A bioclimate building with 25% of the energy needed is produced by renewable energy sources (photovoltaics). Energy Class: nearly zero Basement area: 250 m2 Lobby area: 61 m2 Each floor (covered area): 170 m2 Roof garden: 154 m2 15 Parking places Plot ar...