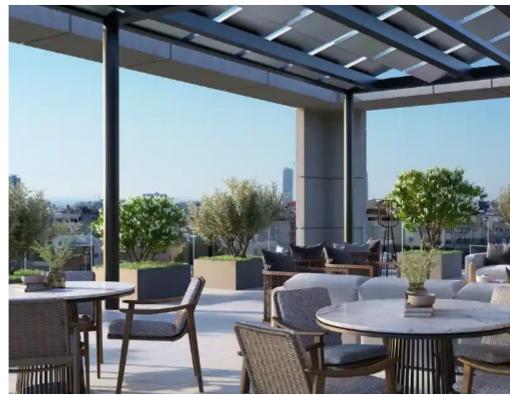

**Offered at:** €4,700,000

**Estate ID:** 69374

**Ref:** ba5264192

Spyrou Kyprianou Avenue, very easily accessible from the highway or the city center. This modern-designed building comprises 5 floors, 4 floors of luxury office spaces, a communal roof garden, and 15 parking places. The building is south-oriented overlooking both the Limassol city and the sea. A bioclimate building with 25% of the energy needed is produced by renewable energy sources (photovoltaics). Energy Class: nearly zero Basement area: 250 m2 Lobby area: 61 m2 Each floor (covered area): 170 m2 Roof garden: 154 m2 15 Parking places Plot ar...