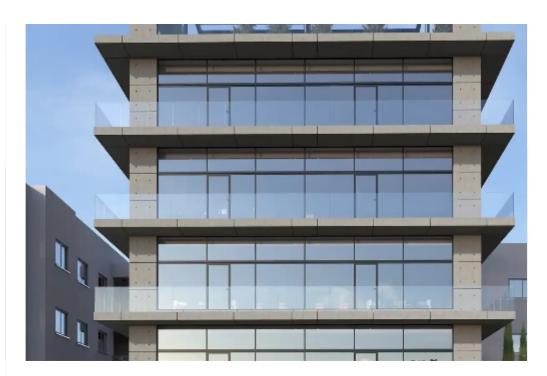

**Offered at:** €4,700,000

**Estate ID:** 69374

**Ref:** ba5264192

Spyrou Kyprianou Avenue, very easily accessible from the highway or the city center. This modern-designed building comprises 5 floors, 4 floors of luxury office spaces, a communal roof garden, and 15 parking places. The building is south-oriented overlooking both the Limassol city and the sea. A bioclimate building with 25% of the energy needed is produced by renewable energy sources (photovoltaics). Energy Class: nearly zero Basement area: 250 m2 Lobby area: 61 m2 Each floor (covered area): 170 m2 Roof garden: 154 m2 15 Parking places Plot ar...