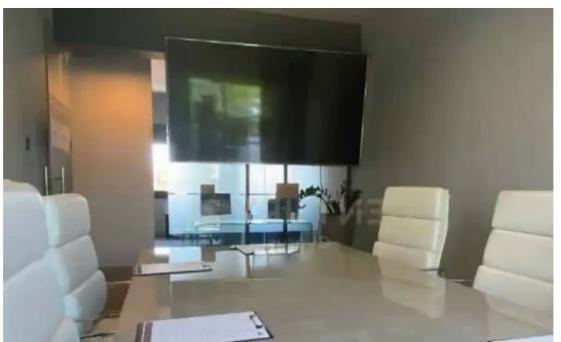

**Offered at:** €3,800,000

**Estate ID:** 69378

**Ref:** ba5397142

NET internal area: 110

Available from: 2024-10-25

Offered at: 3,800,000

Type: Space

"""Available for purchase: A remarkable office building in the heart of Limassol's historic center, offering an impressive 7% return on investment. This fully renovated and furnished gem comes with an array of enticing features, including private parking, a rooftop oasis with a bar, sitting area, and garden. Don't miss this opportunity to own a stunning property that seamlessly blends modern amenities with historical charm, promising both a thriving workspace and a serene retreat."""...