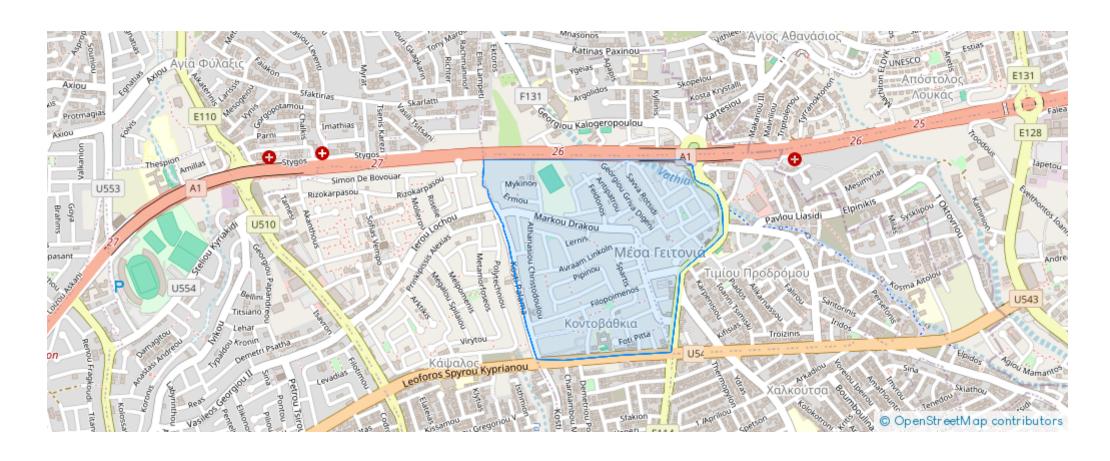

## **Estate on map:**

Website: realty.com.cy/p/office-with-mezzanine-in-mesa-

geitonia--limassol-ba5270287

Email: info@rimatech.com.cy

**Phone:** +35795958898 // +35725714014

This ad is presented by listings admin, under supervision from,